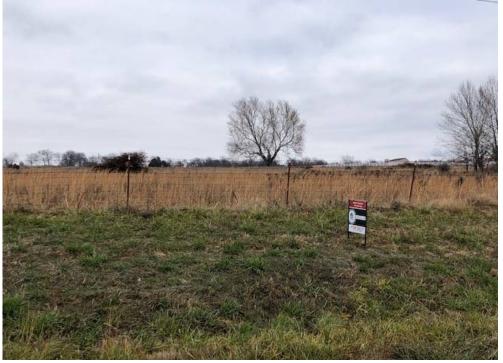

## Tract #10 McIntosh County, Eufaula, OK \$118,800

#10959942

Active for Sale

**Barry Wichert** Barry Wichert

405-850-7596

Site is 41 +/- Acres of Vacant pasture land with a pond. Perfect for recreational or agricultural use. Fenced on all sides and surrounded by single family homes on small acreages. Located off Texanna Rd in McIntosh County just minutes from Lake Eufaula. The possibilities are endless. Contact agent for details on "Tract #10". Selling on behalf of the United States Marshal's Service. Property sold "as-is".