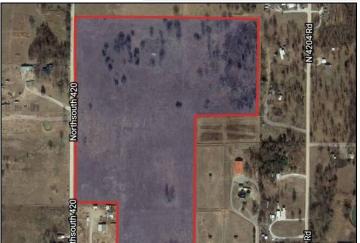

## Tract #10 McIntosh County, Eufaula, OK \$118,800

#10959942

Active for Sale

**Barry Wichert** Barry Wichert

405-850-7596

Site is 41 +/- Acres of Vacant pasture land with a pond. Perfect for recreational or agricultural use. Fenced on all sides and surrounded by single family homes on small acreages. Located off Texanna Rd in McIntosh County just minutes from Lake Eufaula. The possibilities are endless. Contact agent for details on "Tract #10". Selling on behalf of the United States Marshal's Service. Property sold "as-is".

- Vacant Land
- 41.60 Acres
- Pond View
- Private View

• Farm View

My State MLS  $\cdot$  State Listings, Inc.