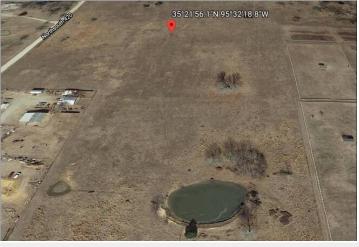

## Tract #10 McIntosh County, Eufaula, OK \$118,800

#10959942

Active for Sale

**Barry Wichert** Barry Wichert

405-850-7596

Site is 41 +/- Acres of Vacant pasture land with a pond. Perfect for recreational or agricultural use. Fenced on all sides and surrounded by single family homes on small acreages. Located off Texanna Rd in McIntosh County just minutes from Lake Eufaula. The possibilities are endless. Contact agent for details on "Tract #10". Selling on behalf of the United States Marshal's Service. Property sold "as-is".

- Vacant Land
- 41.60 Acres
- Pond View
- Private View

• Farm View

My State MLS  $\cdot$  State Listings, Inc.