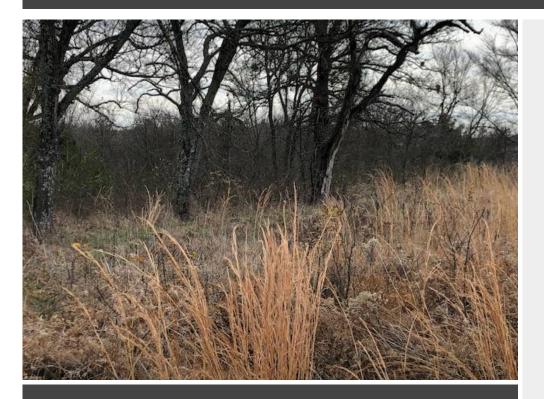

## Pull Tight Acres (Lots 6, 8-10), Eufaula, OK

\$13,200

Active for Sale

Don't miss this opportunity to own these 4 Vacant lots in McIntosh County, located off Texanna Rd in McIntosh County. Comprised of 2 APNs, there are 4 lots available that total approximately 130,575+/- sf of vacant land. Lots 8-10 fall adjacent to a 5 acre tract that is also available for sale and all lots back up to Carr Creek. The treed properties are perfect for recreational use and with endless possibilities for a house, cabin or campsite. Contact agent for details. Selling on behalf of the United States Marshal's Service. Property sold "as-is". Buyer and/or buyer's agent responsible for verifying all pertinent information deemed relevant by the prospective buyer including but not limited to square footage, acreage, lot size, utilities, school zones, permitting, HOA's, property condition and taxes.