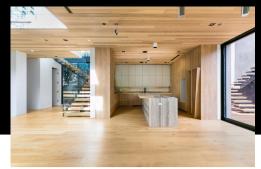

## 952 N Laurel Ave Los Angeles, Ca 90046

ULTRA-MODERN AND DISTINGUISHED HOME READY FOR YOUR FINISHING TOUCHES! THIS 4 BEDROOM, 4.5 BATH HOME IS ALMOST COMPLETE. GATED ENTRY TO A WALL OF WINDOWS HOME, THE LAUREL COULD NOT BE MORE DRAMATIC. FRONT PATIO HAS WINDOWED WALLS THAT SLIDE INTO EACH OTHER MAKING AN OPEN-AIR SPACE WITH AN OUTDOOR FIREPLACE. THE FRONT BEDROOM/OFFICE HAS A MOVABLE WALL FOR PRIVACY. GREAT ROOM IS SPECTACULAR, WITH FIREPLACE AND WINDOWED WALLS. KITCHEN IS GOURMET CHEF DESIGNED WITH THE ULTIMATE IN FINE FINISHES. DINING AREA IS EXPANSIVE AND PERFECT FOR ENTERTAINING. DOORS OF GLASS OPEN TO THE REAR YARD BRINGING THE OUTSIDE IN, AGAIN AN ENTERTAINER'S DREAM. UP THE AMAZING STAIRCASE TO THE LEVEL TWO WHERE THE PRIMARY SUITE CANNOT BE BELIEVED. FIREPLACE, WINDOWS THAT LEND WELL TO THE LIGHT AND AIRY FEELING, AN INTERIOR ATRIUM SPACE AND MASTERPIECE OF A PRIVATE BATH ALL SPEAK TO THE SOUL OF THE LAUREL. TWO OTHER BEDROOMS ARE HERE ON THIS LEVEL. TRAVEL TO LEVEL THREE WHERE THERE IS AN ENTRY TO THE ROOFTOP PATIO. VIEWS FROM EVERY AREA. OUTDOOR KITCHEN HAS BEEN ROUGHED IN FOR THE DESIRED APPLIANCES. THE TWO-CAR DETACHED GARAGE HAS SLIDING GLASS DOORS TO THE POOL/SPA/POND AREA. ABOVE THE GARAGE IS ANOTHER ENTERTAINMENT PATIO FOR A MORE SEPARATE GROUPING. A TRUE MASTERPIECE WAITING FOR THE RIGHT FINAL TOUCHES THAT ONLY YOU CAN MAKE.