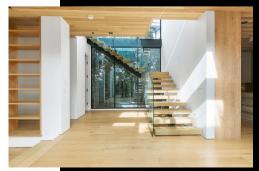

## 952 N Laurel Ave Los Angeles, Ca 90046

ULTRA-MODERN AND DISTINGUISHED HOME READY FOR YOUR FINISHING TOUCHES! THIS 4 BEDROOM, 4.5 BATH HOME IS ALMOST COMPLETE. GATED ENTRY TO A WALL OF WINDOWS HOME, THE LAUREL COULD NOT BE MORE DRAMATIC. FRONT PATIO HAS WINDOWED WALLS THAT SLIDE INTO EACH OTHER MAKING AN OPEN-AIR SPACE WITH AN OUTDOOR FIREPLACE. THE FRONT BEDROOM/OFFICE HAS A MOVABLE WALL FOR PRIVACY. GREAT ROOM IS SPECTACULAR, WITH FIREPLACE AND WINDOWED WALLS. KITCHEN IS GOURMET CHEF DESIGNED WITH THE ULTIMATE IN FINE FINISHES. DINING AREA IS EXPANSIVE AND PERFECT FOR ENTERTAINING. DOORS OF GLASS OPEN TO THE REAR YARD BRINGING THE OUTSIDE IN, AGAIN AN ENTERTAINER'S DREAM. UP THE AMAZING STAIRCASE TO THE LEVEL TWO WHERE THE PRIMARY SUITE CANNOT BE BELIEVED. FIREPLACE, WINDOWS THAT LEND WELL TO THE LIGHT AND AIRY FEELING, AN INTERIOR ATRIUM SPACE AND MASTERPIECE OF A PRIVATE BATH ALL SPEAK TO THE SOUL OF THE LAUREL. TWO OTHER BEDROOMS ARE HERE ON THIS LEVEL. TRAVEL TO LEVEL THREE WHERE THERE IS AN ENTRY TO THE ROOFTOP PATIO. VIEWS FROM EVERY AREA. OUTDOOR KITCHEN HAS BEEN ROUGHED IN FOR THE DESIRED APPLIANCES. THE TWO-CAR DETACHED GARAGE HAS SLIDING GLASS DOORS TO THE POOL/SPA/POND AREA. ABOVE THE GARAGE IS ANOTHER ENTERTAINMENT PATIO FOR A MORE SEPARATE GROUPING. A TRUE MASTERPIECE WAITING FOR THE RIGHT FINAL TOUCHES THAT ONLY YOU CAN MAKE.