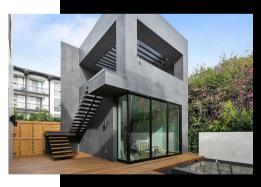

## 952 N Laurel Ave Los Angeles, Ca 90046

ULTRA-MODERN AND DISTINGUISHED HOME READY FOR YOUR FINISHING TOUCHES! THIS 4 BEDROOM, 4.5 BATH HOME IS ALMOST COMPLETE. GATED ENTRY TO A WALL OF WINDOWS HOME, THE LAUREL COULD NOT BE MORE DRAMATIC. FRONT PATIO HAS WINDOWED WALLS THAT SLIDE INTO EACH OTHER MAKING AN OPEN-AIR SPACE WITH AN OUTDOOR FIREPLACE. THE FRONT BEDROOM/OFFICE HAS A MOVABLE WALL FOR PRIVACY. GREAT ROOM IS SPECTACULAR, WITH FIREPLACE AND WINDOWED WALLS. KITCHEN IS GOURMET CHEF DESIGNED WITH THE ULTIMATE IN FINE FINISHES. DINING AREA IS EXPANSIVE AND PERFECT FOR ENTERTAINING. DOORS OF GLASS OPEN TO THE REAR YARD BRINGING THE OUTSIDE IN, AGAIN AN ENTERTAINER'S DREAM. UP THE AMAZING STAIRCASE TO THE LEVEL TWO WHERE THE PRIMARY SUITE CANNOT BE BELIEVED. FIREPLACE, WINDOWS THAT LEND WELL TO THE LIGHT AND AIRY FEELING, AN INTERIOR ATRIUM SPACE AND MASTERPIECE OF A PRIVATE BATH ALL SPEAK TO THE SOUL OF THE LAUREL. TWO OTHER BEDROOMS ARE HERE ON THIS LEVEL. TRAVEL TO LEVEL THREE WHERE THERE IS AN ENTRY TO THE ROOFTOP PATIO. VIEWS FROM EVERY AREA. OUTDOOR KITCHEN HAS BEEN ROUGHED IN FOR THE DESIRED APPLIANCES. THE TWO-CAR DETACHED GARAGE HAS SLIDING GLASS DOORS TO THE POOL/SPA/POND AREA. ABOVE THE GARAGE IS ANOTHER ENTERTAINMENT PATIO FOR A MORE SEPARATE GROUPING. A TRUE MASTERPIECE WAITING FOR THE RIGHT FINAL TOUCHES THAT ONLY YOU CAN MAKE.