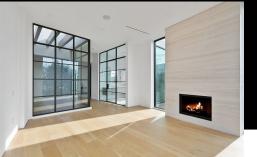

## 952 N Laurel Ave Los Angeles, Ca 90046

ULTRA-MODERN AND DISTINGUISHED HOME READY FOR YOUR FINISHING TOUCHES! THIS 4 BEDROOM, 4.5 BATH HOME IS ALMOST COMPLETE. GATED ENTRY TO A WALL OF WINDOWS HOME, THE LAUREL COULD NOT BE MORE DRAMATIC. FRONT PATIO HAS WINDOWED WALLS THAT SLIDE INTO EACH OTHER MAKING AN OPEN-AIR SPACE WITH AN OUTDOOR FIREPLACE. THE FRONT BEDROOM/OFFICE HAS A MOVABLE WALL FOR PRIVACY. GREAT ROOM IS SPECTACULAR, WITH FIREPLACE AND WINDOWED WALLS. KITCHEN IS GOURMET CHEF DESIGNED WITH THE ULTIMATE IN FINE FINISHES. DINING AREA IS EXPANSIVE AND PERFECT FOR ENTERTAINING. DOORS OF GLASS OPEN TO THE REAR YARD BRINGING THE OUTSIDE IN, AGAIN AN ENTERTAINER'S DREAM. UP THE AMAZING STAIRCASE TO THE LEVEL TWO WHERE THE PRIMARY SUITE CANNOT BE BELIEVED. FIREPLACE, WINDOWS THAT LEND WELL TO THE LIGHT AND AIRY FEELING, AN INTERIOR ATRIUM SPACE AND MASTERPIECE OF A PRIVATE BATH ALL SPEAK TO THE SOUL OF THE LAUREL. TWO OTHER BEDROOMS ARE HERE ON THIS LEVEL. TRAVEL TO LEVEL THREE WHERE THERE IS AN ENTRY TO THE ROOFTOP PATIO. VIEWS FROM EVERY AREA. OUTDOOR KITCHEN HAS BEEN ROUGHED IN FOR THE DESIRED APPLIANCES. THE TWO-CAR DETACHED GARAGE HAS SLIDING GLASS DOORS TO THE POOL/SPA/POND AREA. ABOVE THE GARAGE IS ANOTHER ENTERTAINMENT PATIO FOR A MORE SEPARATE GROUPING. A TRUE MASTERPIECE WAITING FOR THE RIGHT FINAL TOUCHES THAT ONLY YOU CAN MAKE.