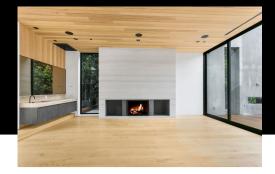

## 952 N Laurel Ave Los Angeles, Ca 90046

ULTRA-MODERN AND DISTINGUISHED HOME READY FOR YOUR FINISHING TOUCHES! THIS 4 BEDROOM, 4.5 BATH HOME IS ALMOST COMPLETE. GATED ENTRY TO A WALL OF WINDOWS HOME, THE LAUREL COULD NOT BE MORE DRAMATIC. FRONT PATIO HAS WINDOWED WALLS THAT SLIDE INTO EACH OTHER MAKING AN OPEN-AIR SPACE WITH AN OUTDOOR FIREPLACE. THE FRONT BEDROOM/OFFICE HAS A MOVABLE WALL FOR PRIVACY. GREAT ROOM IS SPECTACULAR, WITH FIREPLACE AND WINDOWED WALLS. KITCHEN IS GOURMET CHEF DESIGNED WITH THE ULTIMATE IN FINE FINISHES. DINING AREA IS EXPANSIVE AND PERFECT FOR ENTERTAINING. DOORS OF GLASS OPEN TO THE REAR YARD BRINGING THE OUTSIDE IN, AGAIN AN ENTERTAINER'S DREAM. UP THE AMAZING STAIRCASE TO THE LEVEL TWO WHERE THE PRIMARY SUITE CANNOT BE BELIEVED. FIREPLACE, WINDOWS THAT LEND WELL TO THE LIGHT AND AIRY FEELING, AN INTERIOR ATRIUM SPACE AND MASTERPIECE OF A PRIVATE BATH ALL SPEAK TO THE SOUL OF THE LAUREL. TWO OTHER BEDROOMS ARE HERE ON THIS LEVEL. TRAVEL TO LEVEL THREE WHERE THERE IS AN ENTRY TO THE ROOFTOP PATIO. VIEWS FROM EVERY AREA. OUTDOOR KITCHEN HAS BEEN ROUGHED IN FOR THE DESIRED APPLIANCES. THE TWO-CAR DETACHED GARAGE HAS SLIDING GLASS DOORS TO THE POOL/SPA/POND AREA. ABOVE THE GARAGE IS ANOTHER ENTERTAINMENT PATIO FOR A MORE SEPARATE GROUPING. A TRUE MASTERPIECE WAITING FOR THE RIGHT FINAL TOUCHES THAT ONLY YOU CAN MAKE.