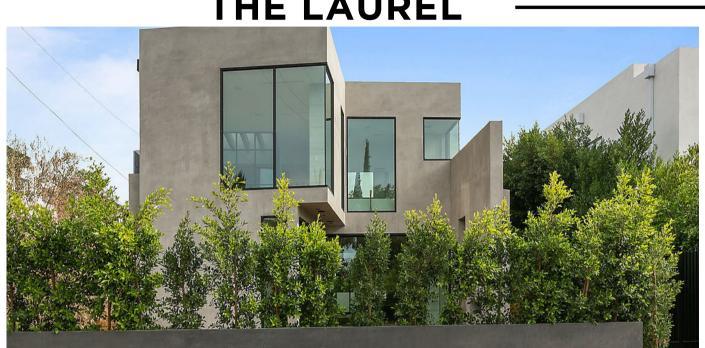

## THE LAUREL

\$3,575,000

## 952 N Laurel Ave Los Angeles, Ca 90046

ULTRA-MODERN AND DISTINGUISHED HOME READY FOR YOUR FINISHING TOUCHES! THIS 4 BEDROOM, 4.5 BATH HOME IS ALMOST COMPLETE. GATED ENTRY TO A WALL OF WINDOWS HOME, THE LAUREL COULD NOT BE MORE DRAMATIC. FRONT PATIO HAS WINDOWED WALLS THAT SLIDE INTO EACH OTHER MAKING AN OPEN-AIR SPACE WITH AN OUTDOOR FIREPLACE. THE FRONT BEDROOM/OFFICE HAS A MOVABLE WALL FOR PRIVACY. GREAT ROOM IS SPECTACULAR, WITH FIREPLACE AND WINDOWED WALLS. KITCHEN IS GOURMET CHEF DESIGNED WITH THE ULTIMATE IN FINE FINISHES. DINING AREA IS EXPANSIVE AND PERFECT FOR ENTERTAINING. DOORS OF GLASS OPEN TO THE REAR YARD BRINGING THE OUTSIDE IN, AGAIN AN ENTERTAINER'S DREAM. UP THE AMAZING STAIRCASE TO THE LEVEL TWO WHERE THE PRIMARY SUITE CANNOT BE BELIEVED. FIREPLACE, WINDOWS THAT LEND WELL TO THE LIGHT AND AIRY FEELING, AN INTERIOR ATRIUM SPACE AND MASTERPIECE OF A PRIVATE BATH ALL SPEAK TO THE SOUL OF THE LAUREL. TWO OTHER BEDROOMS ARE HERE ON THIS LEVEL. TRAVEL TO LEVEL THREE WHERE THERE IS AN ENTRY TO THE ROOFTOP PATIO. VIEWS FROM EVERY AREA. OUTDOOR KITCHEN HAS BEEN ROUGHED IN FOR THE DESIRED APPLIANCES. THE TWO-CAR DETACHED GARAGE HAS SLIDING GLASS DOORS TO THE POOL/SPA/POND AREA. ABOVE THE GARAGE IS ANOTHER ENTERTAINMENT PATIO FOR A MORE SEPARATE GROUPING. A TRUE MASTERPIECE WAITING FOR THE RIGHT FINAL TOUCHES THAT ONLY YOU CAN MAKE.