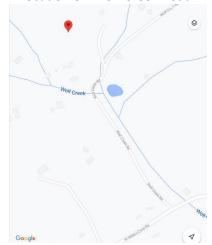

armside Lane that is being simultaneously offered by the seller to create a secluded getaway. (Combination would be subject to resort entity approval, subordination to community covenants and restrictions and club membership approval.)

Two small creeks on site form the headwaters of Wolf Creek. It also features a small (60'x100') pond which could become an attractive feature. Heavily wooded with a mix of mature hardwoods and evergreens. Topography varies from mildly sloping to steep, with most of the acreage being steep.

Blount County Zoning is R-2 (Rural District 2) enabling multiple accessory structures. Property is not in a designated flood risk zone. Blount County Parcel ID: 082-063.06 MLS ID: (forthcoming)





Proximity Map to Blackberry Farm Resort



Location on Wolf Creek Road