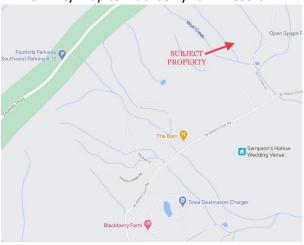

Blount County Zoning is R-2 (Rural District 2) enabling multiple accessory structures. Property is not in a designated flood risk zone. Blount County Parcel ID: 082-063.06 MLS ID: (forthcoming)

Proximity Map to Blackberry Farm Resort