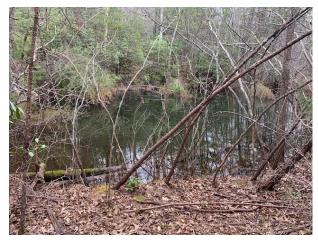

Two small creeks on site form the headwaters of Wolf Creek. It also features a small (60'x100') pond which could become an attractive feature. Heavily wooded with a mix of mature hardwoods and evergreens. Topography varies from mildly sloping to steep, with most of the acreage being steep.