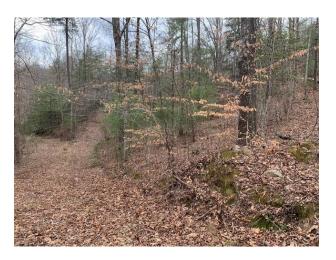

Two small creeks on site form the headwaters of Wolf Creek. It also features a small (60'x100') pond which could become an attractive feature. Heavily wooded with a mix of mature hardwoods and evergreens. Topography varies from mildly sloping to steep, with most of the acreage being steep.