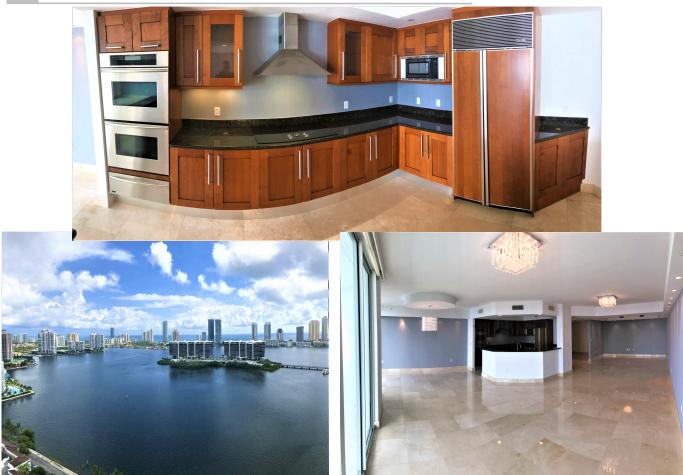

## PENINSULA II CONDO OFFERED @ \$1,320,000

## 3301 NE 183rd St #2904 - PH4, Aventura, FL 33160

Absolutely stunning, unobstructed water views! This penthouse level unit has been finished to a very high level of standard including natural stone flooring, designer wall coverings, upgraded stainless steel appliances, high end thermostats and so much more. Offering unobstructed east facing water views from main living area and city skyline views from the bedrooms. Unit comes with 2 assigned parking spaces and a storage unit. Building is undergoing renovation of its pool area and entrance. Professional on-site management and access to gyms, valet parking, community room, game room and children's play room. This is the one!