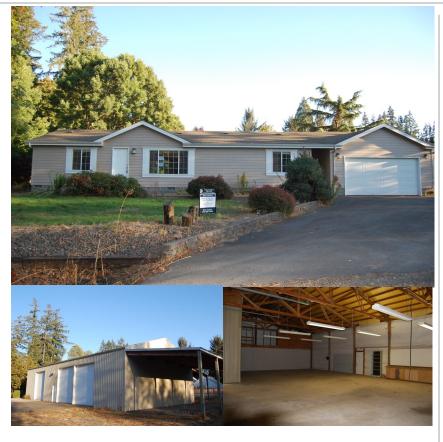

# 28886 Brushwood Rd

Sweet Home OR 97386

\$511,500 3br / 2ba / 1602 sq ft

Great home with so many extras you will fall in love. Open kitchen with island and formal dining, mudroom, attached garage with breezeway. Covered patio, amazing yard with sprinklers. Amazing outbuilding for your business or hobbies. Centrally located to Lebanon and Sweet Home.

#### MLS #: 22534807

| Bedrooms: 3                 | Baths: 2            |
|-----------------------------|---------------------|
| <b>Sq Ft:</b> 1602          | Zoning: Residential |
| Lot Size: 1.73 Acres        | Roof: Composition   |
| Shop: O/S Outbuilding       | Fireplace: 1        |
| Heat: Forced Air, Heat pump | Built: 2004         |