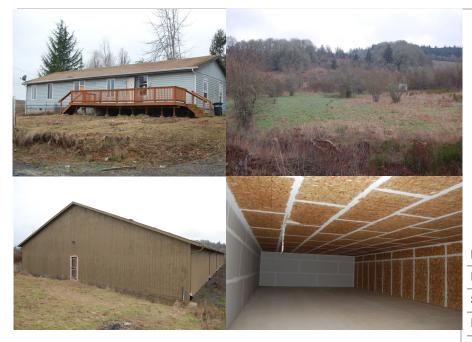

## 8850 Red Prairie Rd, Sheridan OR

\$468,800

Loads of potential in this 3 bedroom 2 bath home on 10 acres. Includes newer 9000sf shop with new electric service in 2020 (400amp 120/240v).

Property sold "As-Is". Buyer and/or Buyer's Broker is responsible for verifying all pertinent information including but not limited to condition, utilities, zoning, acreage, square footage, taxes, permitting, HOA's, school zones, etc."

**Shop:** 9000 sf, concrete floors **Zoning**: EFU

Tax: 3688

Elementary School: Faulconer-Chapman

Middle School: Faulconer-Chapman

High School: Sheridan

Adam Johnson Broker Windermere West LLC Office Phone: 503-648-1169 Direct Phone: 503-713-8956 adamjohnson@windermere.com adamjohnsonrealesate.com