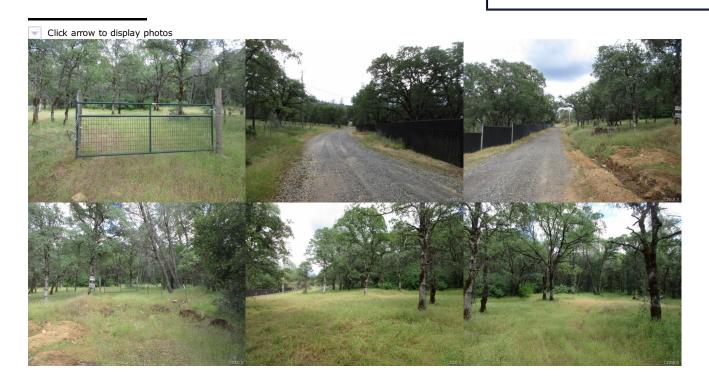

0 days on the market LISTING ID: OR19136235

This fantastic 9.52 acre parcel has so much potential. This lot offers a gently sloping terrain leading up to a wooded vantage point with views of the surrounding foothills and through to the Sacramento Valley. The below. The property is fenced on 3 sides and offers a seasonal creek. This site would be prefect for building your dream home. The location offers seclusion an privacy, yet the property is located less than 15 miles from Oroville. It is a great spot for horses. Power is at the street. A must see. 97 Gold Mountain Road (accross the street) is also available for purchase