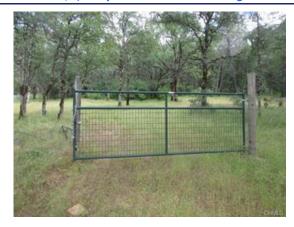

0 days on the market LISTING ID: OR19136235

This fantastic 9.52 acre parcel has so much potential. This lot offers a gently sloping terrain leading up to a wooded vantage point with views of the surrounding foothills and through to the Sacramento Valley. The below. The property is fenced on 3 sides and offers a seasonal creek. This site would be prefect for building your dream home. The location offers seclusion an privacy, yet the property is located less than 15 miles from Oroville. It is a great spot for horses. Power is at the street. A must see. 97 Gold Mountain Road (accross the street) is also available for purchase