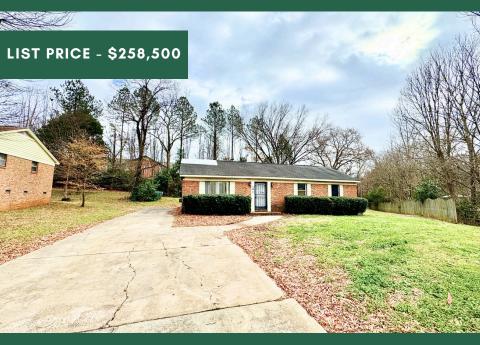

## 8717 WINDSONG DRIVE CHARLOTTE, NC 28273

## GREAT LOCATION WITH EASY I-77 ACCESS IN CHARLOTTE, NC

This home and large .49 acre lot offers a great location, that has easy access to Interstate 77 and local shopping/dining. A partially fenced in back yard and mature trees mean you'll have plenty of privacy. Don't miss this opportunity!

- ✓ 1,272 SQ/FT
- ✓ 3 BEDROOMS
- ✓ 2 BATHROOMS
- PARTIALLY FENCED YARD
- ✓ GREAT I-77 ACCESS