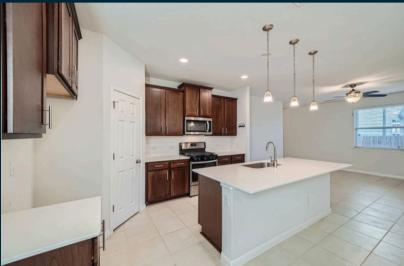

# 141 Brady Creek Way Leander, Texas 78641

Discover Texas Hill Country living in this charming single-story home with an open-concept layout, high ceilings, natural light, and a chef's kitchen featuring quartz countertops and stainless-steel appliances. Community amenities include a pool, fitness center, and scenic trails, all set amidst 100+ acres of parkland along the San Gabriel River. Zoned to Leander ISD with Larkspur Elementary nearby, this home blends comfort and lifestyle.

## **Property Details**

- Open-concept with high ceilings and natural light ٠
- Chef's kitchen with quartz countertops and stainless-steel appliances
- Owner's suite with walk-in closet and spa-like bath ۲
- Fenced yard with covered patio, perfect for • entertaining
- Resort-style community amenities: pool, fitness center, scenic trails, and 100+ acres of parkland along the San Gabriel River
- Zoned to Leander ISD; Larkspur Elementary in ٠ community