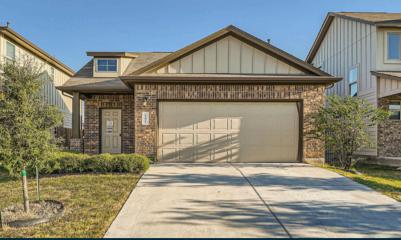

# 141 Brady Creek Way Leander, Texas 78641

Discover Texas Hill Country living in this charming single-story home with an open-concept layout, high ceilings, natural light, and a chef's kitchen featuring quartz countertops and stainless-steel appliances. Community amenities include a pool, fitness center, and scenic trails, all set amidst 100+ acres of parkland along the San Gabriel River. Zoned to Leander ISD with Larkspur Elementary nearby, this home blends comfort and lifestyle.

## **Property Details**

- Open-concept with high ceilings and natural light ٠
- Chef's kitchen with quartz countertops and stainless-steel appliances
- Owner's suite with walk-in closet and spa-like bath ۲
- Fenced yard with covered patio, perfect for • entertaining
- Resort-style community amenities: pool, fitness center, scenic trails, and 100+ acres of parkland along the San Gabriel River
- Zoned to Leander ISD; Larkspur Elementary in ٠ community