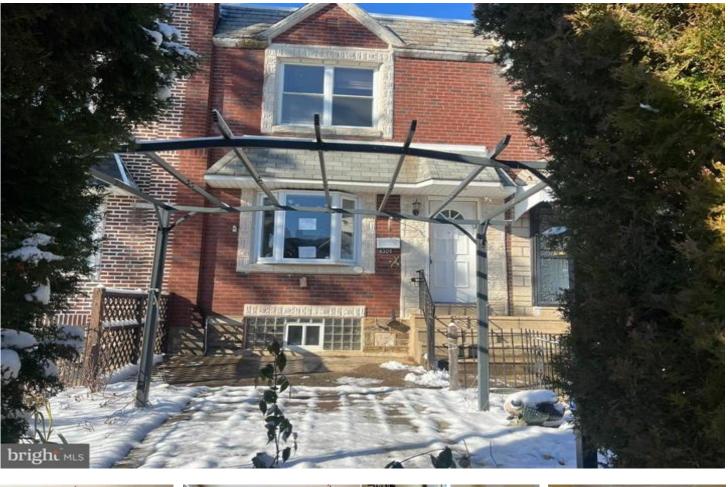

When you enter this home, you are greeted with a spacious living room that flows into the dining room. Kitchen is nice size with direct access to the dining area. Upstairs are 3 bedrooms and a full bath. Property has an unfinished basement and built-in one car garage. Transportation, shopping, and employment centers are conveniently located to the property. Property sold "as is". Buyer and/or Buyer's agent responsible for verifying all pertinent information deemed relevant by the prospective buyer, including but not limited to square footage, acreage, utilities, taxes, zoning, permitting, condition, school zones, HOA's, etc.