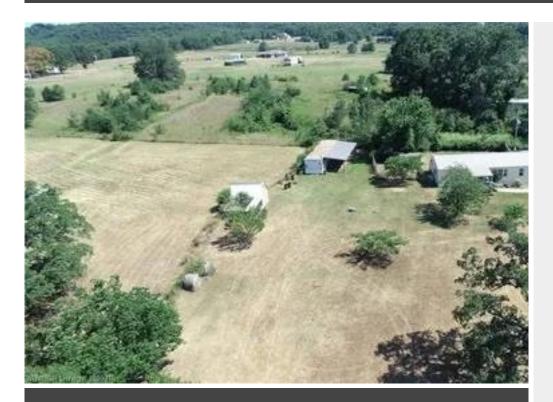

## 109181 S 4646 Rd, Sallisaw, OK

\$129,600

Active for Sale

This charming manufactured home features over 1,500 square feet and is situated on a beautiful 10-acre tract. The interior boasts four bedrooms and two bathrooms, as well as a spacious kitchen and a utility room. Outside, you will find a covered porch, a wooden deck, and a three-car carport. Additional exterior features of this wonderful property include three storage buildings, a barn, and a two-car detached garage. Don't miss this fantastic opportunity! Property sold "As-is". Buyer and/or buyer's agent responsible for verifying all pertinent information deemed relevant by the prospective buyer, including but not limited to square footage, acreage, utilities, taxes, permitting, condition, school zones, HOAs, etc.

- Mobile/Manufactured
- Mobile Home Style
- 4 Bedrooms
- 2 Full Baths
- 1557 SF.
- 10.00 Acres
- Built in 2000
- Open Kitchen
- Deck
- Trees
- Barn
- Carport
- Outbuilding

**Barry Wichert** Barry Wichert