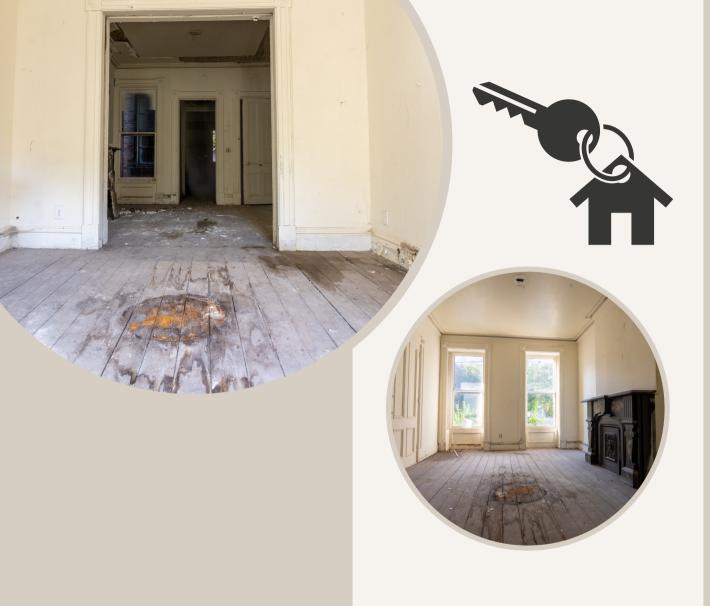

#### • Highlights

Property was built in 1880s and has great curb appeal. Work will need to be done to bring out full potential, but it will be well worth it!