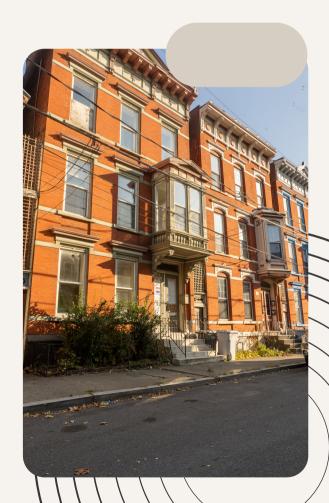

#### • Interior Details

This 3-Story, 3 family building is rich in history being built in 1880. Each unit is a 2 bedroom, 1 bathroom apartment, approximately 1300 sqft each.

#### • Highlights

Property was built in 1880s and has great curb appeal. Work will need to be done to bring out full potential, but it will be well worth it!