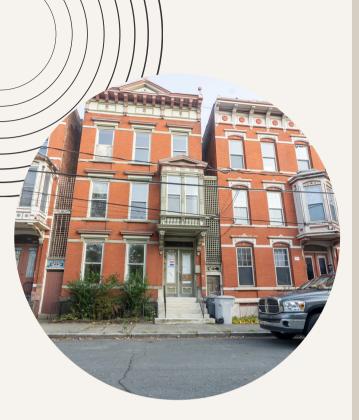

#### • Interior Details

This 3-Story, 3 family building is rich in history being built in 1880. Each unit is a 2 bedroom, 1 bathroom apartment, approximately 1300 sqft each.

#### • Highlights

Property was built in 1880s and has great curb appeal. Work will need to be done to bring out full potential, but it will be well worth it!

## 2270 OLD 6TH AVE, TROY NY, 12180