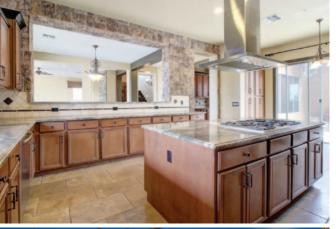

## **TRAMONTO**

4 BED 3.5 BATH 3,215 SQ.FT.

This estate is situated at the end of a quiet cul-de-sac with panoramic views. Boasting a large kitchen with built in subzero refridgertors, granite counter tops, and gas stove top on a large island. The master bedroom has a two-way fireplace, a sitting room, and two balconies. It is complete with a large loft, study nook upstairs, wine cellar, large pool with fountains, jacuzzi, and a den/office downstairs.