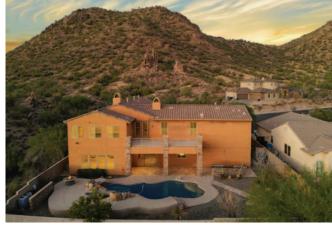

## **TRAMONTO**

4 BED 3.5 BATH 3,215 SQ.FT.

This estate is situated at the end of a quiet cul-de-sac with panoramic views. Boasting a large kitchen with built in subzero refridgertors, granite counter tops, and gas stove top on a large island. The master bedroom has a two-way fireplace, a sitting room, and two balconies. It is complete with a large loft, study nook upstairs, wine cellar, large pool with fountains, jacuzzi, and a den/office downstairs.