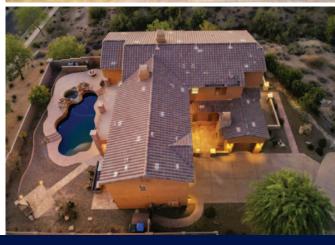

## **TRAMONTO**

4 BED 3.5 BATH 3,215 SQ.FT.

This estate is situated at the end of a quiet cul-de-sac with panoramic views. Boasting a large kitchen with built in subzero refridgertors, granite counter tops, and gas stove top on a large island. The master bedroom has a two-way fireplace, a sitting room, and two balconies. It is complete with a large loft, study nook upstairs, wine cellar, large pool with fountains, jacuzzi, and a den/office downstairs.