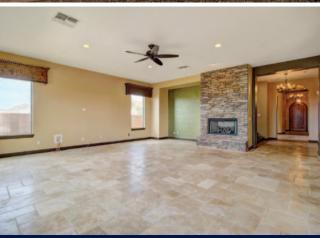

## **TRAMONTO**

4 BED 3.5 BATH 3,215 SQ.FT.

This estate is situated at the end of a quiet cul-de-sac with panoramic views. Boasting a large kitchen with built in subzero refridgertors, granite counter tops, and gas stove top on a large island. The master bedroom has a two-way fireplace, a sitting room, and two balconies. It is complete with a large loft, study nook upstairs, wine cellar, large pool with fountains, jacuzzi, and a den/office downstairs.

- 3 CAR GARAGE
- OFFICE/DEN
- WINE CELLAR
- 4 FIREPLACES
- 2 BALCONIES