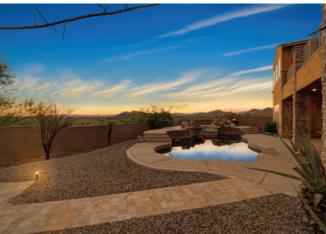

## **TRAMONTO**

4 BED 3.5 BATH 3,215 SQ.FT.

This estate is situated at the end of a quiet cul-de-sac with panoramic views. Boasting a large kitchen with built in subzero refridgertors, granite counter tops, and gas stove top on a large island. The master bedroom has a two-way fireplace, a sitting room, and two balconies. It is complete with a large loft, study nook upstairs, wine cellar, large pool with fountains, jacuzzi, and a den/office downstairs.