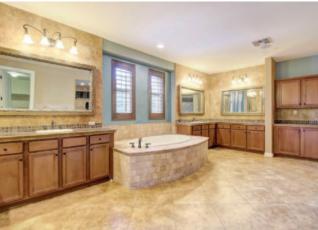

## **TRAMONTO**

4 BED 3.5 BATH 3,215 SQ.FT.

This estate is situated at the end of a quiet cul-de-sac with panoramic views. Boasting a large kitchen with built in subzero refridgertors, granite counter tops, and gas stove top on a large island. The master bedroom has a two-way fireplace, a sitting room, and two balconies. It is complete with a large loft, study nook upstairs, wine cellar, large pool with fountains, jacuzzi, and a den/office downstairs.