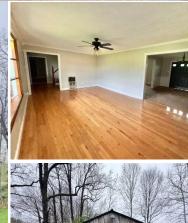

## 8035 Bloomington Road Salyersville, KY

\$165,000

- 5 Bedrooms
- 2848 SF.
- 1 Fireplace
- Stable

- 2 Full Baths
- 2.37 Acres
- Shed

This large two-story home is situated on 2.37+/-acres in a beautiful country setting with 2,848+/-sf. Features include five bedrooms and two bathrooms, brick and vinyl siding, and a metal roof. Spacious kitchen and living room with a natural stone fireplace. "Property sold "As-is". Buyer and/or buyer's agent responsible for verifying all pertinent information deemed relevant by the prospective buyer, including but not limited to square footage, acreage, utilities, taxes, zoning, permitting, condition, school zones, HOAs, etc."