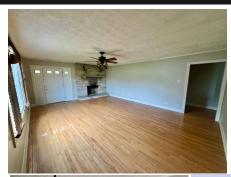

## 8035 Bloomington Road Salyersville, KY

\$165,000

- 5 Bedrooms
- 2848 SF.
- 1 Fireplace
- Stable

- 2 Full Baths
- 2.37 Acres
- Shed

This large two-story home is situated on 2.37+/-acres in a beautiful country setting with 2,848+/-sf. Features include five bedrooms and two bathrooms, brick and vinyl siding, and a metal roof. Spacious kitchen and living room with a natural stone fireplace. "Property sold "As-is". Buyer and/or buyer's agent responsible for verifying all pertinent information deemed relevant by the prospective buyer, including but not limited to square footage, acreage, utilities, taxes, zoning, permitting, condition, school zones, HOAs, etc."