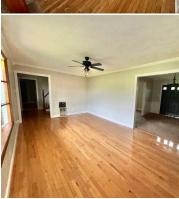

## 8035 Bloomington Road Salyersville, KY

\$165,000

- 5 Bedrooms
- 2848 SF.
- 1 Fireplace
- Stable

- 2 Full Baths
- 2.37 Acres
- Shed

This large two-story home is situated on 2.37+/-acres in a beautiful country setting with 2,848+/-sf. Features include five bedrooms and two bathrooms, brick and vinyl siding, and a metal roof. Spacious kitchen and living room with a natural stone fireplace. "Property sold "As-is". Buyer and/or buyer's agent responsible for verifying all pertinent information deemed relevant by the prospective buyer, including but not limited to square footage, acreage, utilities, taxes, zoning, permitting, condition, school zones, HOAs, etc."