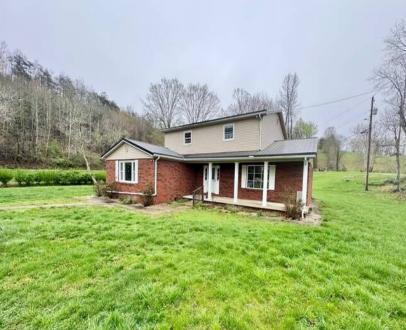

## 8035 Bloomington Road Salyersville, KY

\$165,000

- 5 Bedrooms
- 2848 SF.
- 1 Fireplace
- Stable

- 2 Full Baths
- 2.37 Acres
- Shed

This large two-story home is situated on 2.37+/-acres in a beautiful country setting with 2,848+/-sf. Features include five bedrooms and two bathrooms, brick and vinyl siding, and a metal roof. Spacious kitchen and living room with a natural stone fireplace. "Property sold "As-is". Buyer and/or buyer's agent responsible for verifying all pertinent information deemed relevant by the prospective buyer, including but not limited to square footage, acreage, utilities, taxes, zoning, permitting, condition, school zones, HOAs, etc."