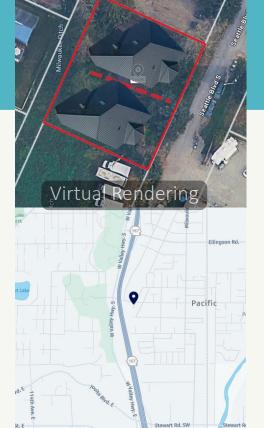

## **Property Features**

12,000 sq. ft. lot Zoned RS-6!

3353402115

5340217

3353402115

Easy SR 167 Access Minutes from all Shopping

Zoning allows splitting into two residential parcels! Or, rebuild current home that has good bones, etc..