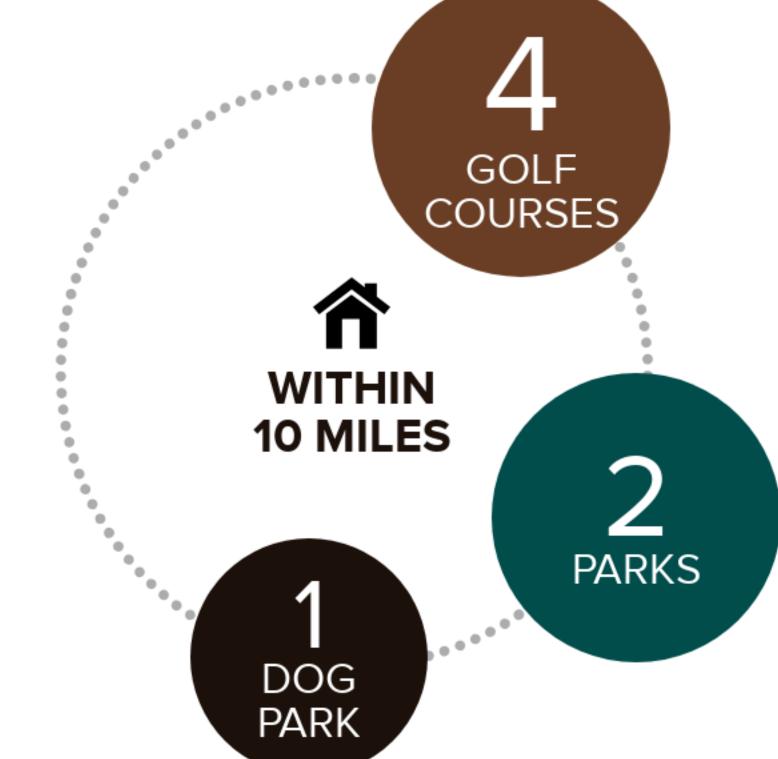

## OUTDOOR - THE GREAT OUTDOORS

This home is located near a variety of outdoor activities.

#### POPULAR

PARK HOLLIDAY PARK (1.1 MILES)

DOG PARK NANCY MOCKLER DOG PARK (1.9 MILES)

GOLF COURSE LITTLE AMERICA HOTEL & RESORT - CHEYENNE (2.2 MILES)