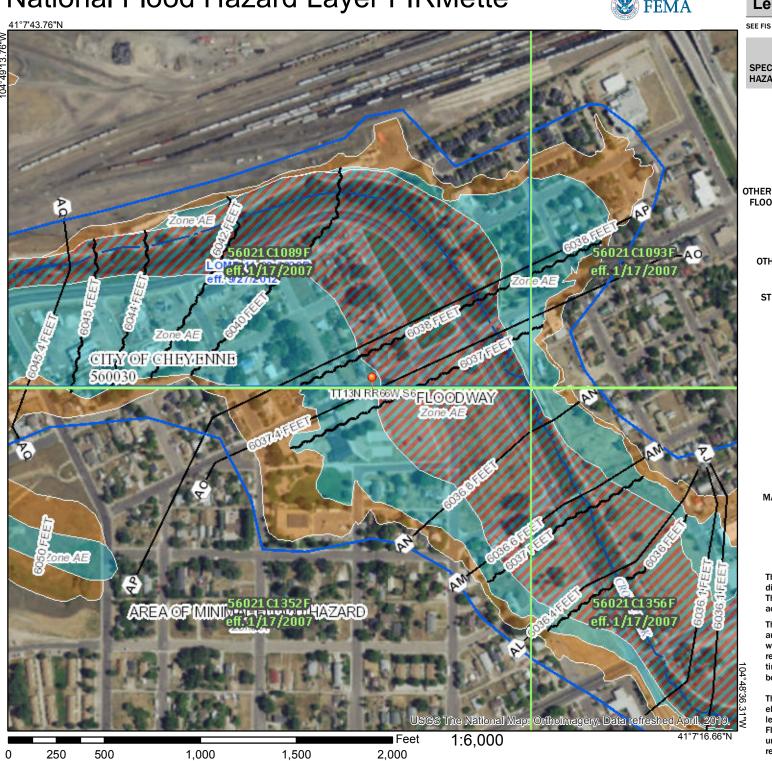

#### National Flood Hazard Layer FIRMette

SEE FIS REPORT FOR DETAILED LEGEND AND INDEX MAP FOR FIRM PANEL LAYOUT

The pin displayed on the map is an approximate point selected by the user and does not represent an authoritative property location.

This map complies with FEMA's standards for the use of digital flood maps if it is not void as described below. The basemap shown complies with FEMA's basemap accuracy standards

The flood hazard information is derived directly from the authoritative NFHL web services provided by FEMA. This map was exported on 8/15/2019 at 12:37:00 AM and does not reflect changes or amendments subsequent to this date and time. The NFHL and effective information may change or become superseded by new data over time.

This map image is void if the one or more of the following map elements do not appear: basemap imagery, flood zone labels, legend, scale bar, map creation date, community identifiers, FIRM panel number, and FIRM effective date. Map images for unmapped and unmodernized areas cannot be used for regulatory purposes.