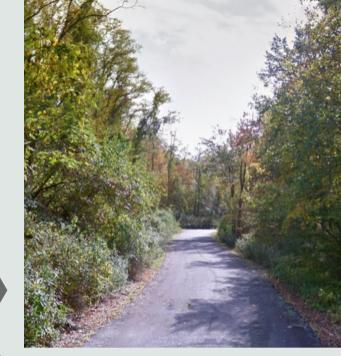

# REAR LOT 1B DIPIETRO LANE PAWLING, NY 12564

- LARGE, WOODED LOT (4.18 ACRES)
- PHEASANT RUN ESTATES
- UNDERGROUND ELECTRICITY & PHONE
- DUTCHESS COUNTY, NY PARCEL
  134089-6956-00-764473
- FLOOD ZONE X (PROPERTY NOT LOCATED IN A FLOOD ZONE)