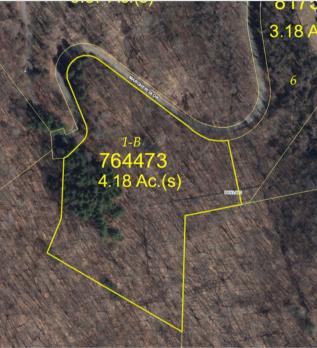

# REAR LOT 1B DIPIETRO LANE PAWLING, NY 12564

- LARGE, WOODED LOT (4.18 ACRES)
- PHEASANT RUN ESTATES
- UNDERGROUND ELECTRICITY & PHONE
- DUTCHESS COUNTY, NY PARCEL
  134089-6956-00-764473
- FLOOD ZONE X (PROPERTY NOT LOCATED IN A FLOOD ZONE)