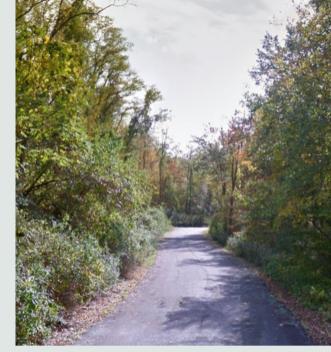

# REAR LOT 1B DIPIETRO LANE PAWLING, NY 12564

- LARGE, WOODED LOT (4.18 ACRES)
- PHEASANT RUN ESTATES
- UNDERGROUND ELECTRICITY & PHONE
- DUTCHESS COUNTY, NY PARCEL
  134089-6956-00-764473
- FLOOD ZONE X (PROPERTY NOT LOCATED IN A FLOOD ZONE)