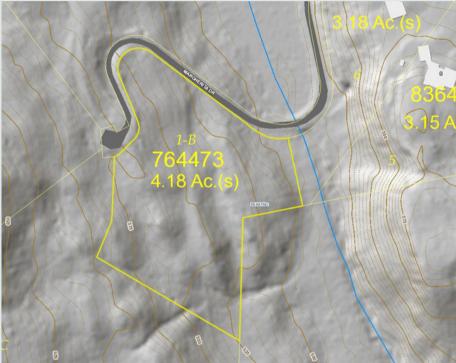

# REAR LOT 1B DIPIETRO LANE PAWLING, NY 12564

- LARGE, WOODED LOT (4.18 ACRES)
- PHEASANT RUN ESTATES
- UNDERGROUND ELECTRICITY & PHONE
- DUTCHESS COUNTY, NY PARCEL
  134089-6956-00-764473
- FLOOD ZONE X (PROPERTY NOT LOCATED IN A FLOOD ZONE)