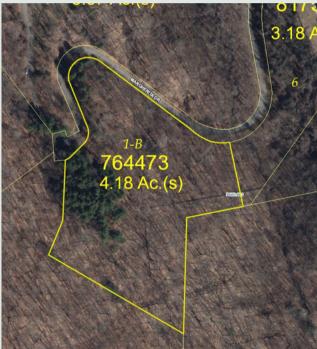

# REAR LOT 1B DIPIETRO LANE PAWLING, NY 12564

- LARGE, WOODED LOT (4.18 ACRES)
- PHEASANT RUN ESTATES
- UNDERGROUND ELECTRICITY & PHONE
- DUTCHESS COUNTY, NY PARCEL
  134089-6956-00-764473
- FLOOD ZONE X (PROPERTY NOT LOCATED IN A FLOOD ZONE)