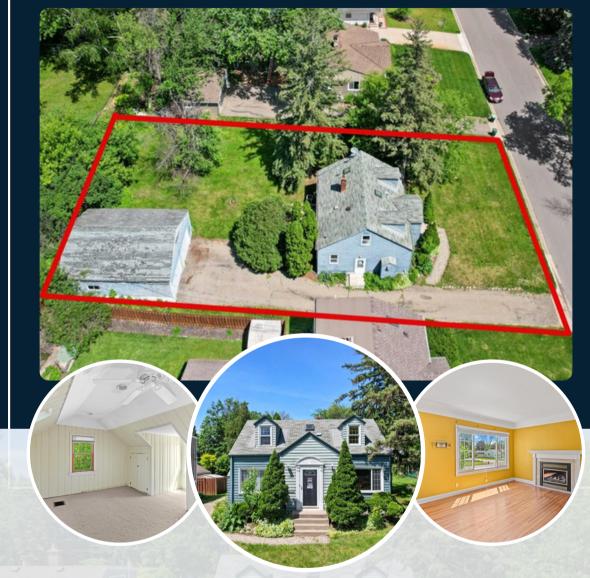

## 6440 WILRYAN AVE, EDINA, MN 55439

Discover the potential in this prime piece of real estate! Situated on a spacious 10,800+/- square foot lot, this property offers an exceptional opportunity for a complete remodel or a fresh start with a new build. Conveniently located near shopping centers, schools, and beautiful parks, the possibilities are endless for creating your dream home or investment project. Don't miss your chance to transform this ideally situated property into something truly special! The property is being sold as a complete renovation or tear-down. Property sold "As-is". Buyer and/or buyer's agent responsible for verifying all pertinent information deemed relevant by the prospective buyer, including but not limited to square footage, acreage, utilities, taxes, permitting, condition, school zones, HOAs, etc.