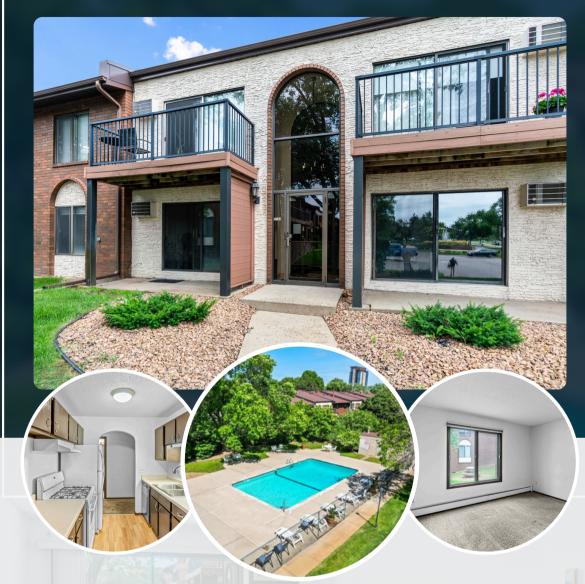

## 7300 YORK AVE S, #108-3, EDINA, MN 55435

Charming one bedroom, one bathroom condo offering 713± square feet of living space. Located on the first floor, this unit features a spacious patio, perfect for relaxing and entertaining, as well as one assigned garage parking space. This quaint unit is conveniently located near groceries, restaurants, parks, and more! Property sold "As-is". Buyer and/or buyer's agent responsible for verifying all pertinent information deemed relevant by the prospective buyer, including but not limited to square footage, acreage, utilities, taxes, permitting, condition, school zones, HOAs, etc.