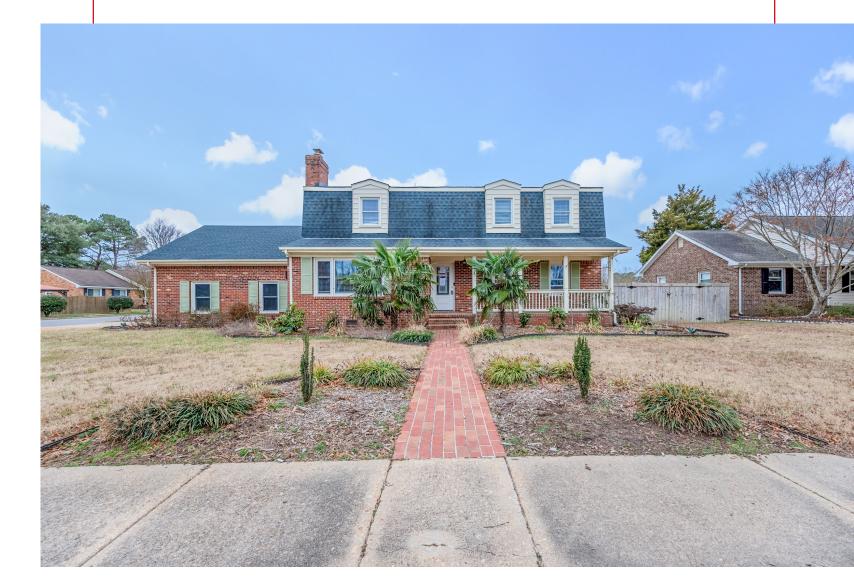

## **Beautiful Colonial, In-ground Pool, Corner Lot!**

This lovely Colonial is a 2 story, brick home on a corner lot. The home features 4 bedrooms, 2.5 bathrooms, an office, and a flex room above the garage. Kitchen was remodeled within the past few years with new cabinets, flooring, back splash and granite counter-tops. 2nd floor hall bath remodeled with tile wainscoting, ceramic flooring, new vanity and granite counter-tops. First level flooring updated from carpet to wood laminate. Flooring in kitchen and 1-1/2 baths updated to ceramic. The first floor office was upgraded with built-in cabinetry. Outback you will find a covered patio, sun deck with an outdoor kitchen, 2 separate storage sheds, a gazebo, and an in-ground pool. A new fence was installed within 3 years. The two car garage has built in cabinets and shelving. Property sold "As-is". Buyer and/or buyer's agent responsible for verifying all pertinent information deemed relevant by the prospective buyer, including but not limited to square footage, acreage, utilities, taxes, zoning, permitting, condition, school zones, HOAs, etc.