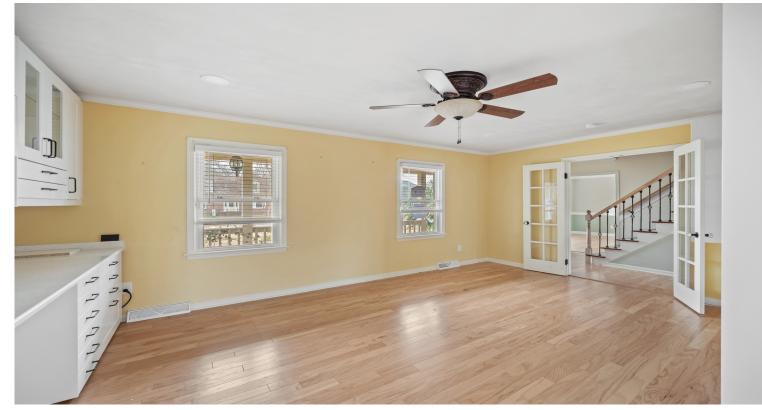

## **Beautiful Colonial, In-ground Pool, Corner Lot!**

This lovely Colonial is a 2 story, brick home on a corner lot. The home features 4 bedrooms, 2.5 bathrooms, an office, and a flex room above the garage. Kitchen was remodeled within the past few years with new cabinets, flooring, back splash and granite counter-tops. 2nd floor hall bath remodeled with tile wainscoting, ceramic flooring, new vanity and granite counter-tops. First level flooring updated from carpet to wood laminate. Flooring in kitchen and 1-1/2 baths updated to ceramic. The first floor office was upgraded with built-in cabinetry. Outback you will find a covered patio, sun deck with an outdoor kitchen, 2 separate storage sheds, a gazebo, and an in-ground pool. A new fence was installed within 3 years. The two car garage has built in cabinets and shelving. Property sold "As-is". Buyer and/or buyer's agent responsible for verifying all pertinent information deemed relevant by the prospective buyer, including but not limited to square footage, acreage, utilities, taxes, zoning, permitting, condition, school zones, HOAs, etc.