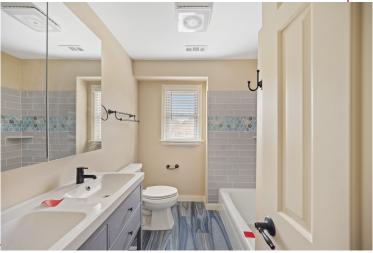

## **Beautiful Colonial, In-ground Pool, Corner Lot!**

This lovely Colonial is a 2 story, brick home on a corner lot. The home features 4 bedrooms, 2.5 bathrooms, an office, and a flex room above the garage. Kitchen was remodeled within the past few years with new cabinets, flooring, back splash and granite counter-tops. 2nd floor hall bath remodeled with tile wainscoting, ceramic flooring, new vanity and granite counter-tops. First level flooring updated from carpet to wood laminate. Flooring in kitchen and 1-1/2 baths updated to ceramic. The first floor office was upgraded with built-in cabinetry. Outback you will find a covered patio, sun deck with an outdoor kitchen, 2 separate storage sheds, a gazebo, and an in-ground pool. A new fence was installed within 3 years. The two car garage has built in cabinets and shelving. Property sold "As-is". Buyer and/or buyer's agent responsible for verifying all pertinent information deemed relevant by the prospective buyer, including but not limited to square footage, acreage, utilities, taxes, zoning, permitting, condition, school zones, HOAs, etc.