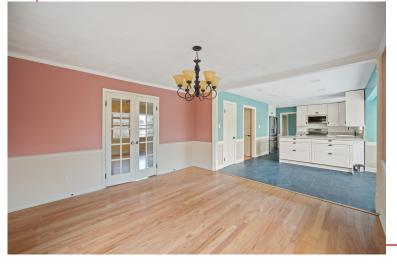

## **Beautiful Colonial, In-ground Pool, Corner Lot!**

This lovely Colonial is a 2 story, brick home on a corner lot. The home features 4 bedrooms, 2.5 bathrooms, an office, and a flex room above the garage. Kitchen was remodeled within the past few years with new cabinets, flooring, back splash and granite counter-tops. 2nd floor hall bath remodeled with tile wainscoting, ceramic flooring, new vanity and granite counter-tops. First level flooring updated from carpet to wood laminate. Flooring in kitchen and 1-1/2 baths updated to ceramic. The first floor office was upgraded with built-in cabinetry. Outback you will find a covered patio, sun deck with an outdoor kitchen, 2 separate storage sheds, a gazebo, and an in-ground pool. A new fence was installed within 3 years. The two car garage has built in cabinets and shelving. Property sold "As-is". Buyer and/or buyer's agent responsible for verifying all pertinent information deemed relevant by the prospective buyer, including but not limited to square footage, acreage, utilities, taxes, zoning, permitting, condition, school zones, HOAs, etc.