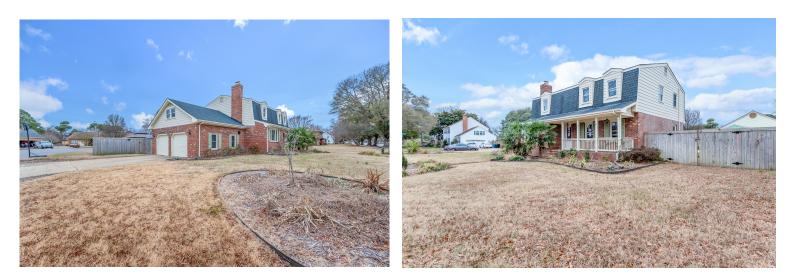

## **Beautiful Colonial, In-ground Pool, Corner Lot!**

This lovely Colonial is a 2 story, brick home on a corner lot. The home features 4 bedrooms, 2.5 bathrooms, an office, and a flex room above the garage. Kitchen was remodeled within the past few years with new cabinets, flooring, back splash and granite counter-tops. 2nd floor hall bath remodeled with tile wainscoting, ceramic flooring, new vanity and granite counter-tops. First level flooring updated from carpet to wood laminate. Flooring in kitchen and 1-1/2 baths updated to ceramic. The first floor office was upgraded with built-in cabinetry. Outback you will find a covered patio, sun deck with an outdoor kitchen, 2 separate storage sheds, a gazebo, and an in-ground pool. A new fence was installed within 3 years. The two car garage has built in cabinets and shelving. Property sold "As-is". Buyer and/or buyer's agent responsible for verifying all pertinent information deemed relevant by the prospective buyer, including but not limited to square footage, acreage, utilities, taxes, zoning, permitting, condition, school zones, HOAs, etc.