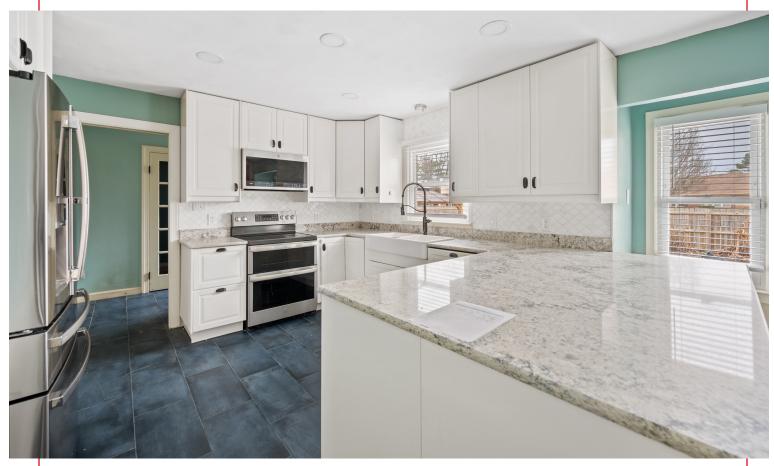

## **Beautiful Colonial, In-ground Pool, Corner Lot!**

This lovely Colonial is a 2 story, brick home on a corner lot. The home features 4 bedrooms, 2.5 bathrooms, an office, and a flex room above the garage. Kitchen was remodeled within the past few years with new cabinets, flooring, back splash and granite counter-tops. 2nd floor hall bath remodeled with tile wainscoting, ceramic flooring, new vanity and granite counter-tops. First level flooring updated from carpet to wood laminate. Flooring in kitchen and 1-1/2 baths updated to ceramic. The first floor office was upgraded with built-in cabinetry. Outback you will find a covered patio, sun deck with an outdoor kitchen, 2 separate storage sheds, a gazebo, and an in-ground pool. A new fence was installed within 3 years. The two car garage has built in cabinets and shelving. Property sold "As-is". Buyer and/or buyer's agent responsible for verifying all pertinent information deemed relevant by the prospective buyer, including but not limited to square footage, acreage, utilities, taxes, zoning, permitting, condition, school zones, HOAs, etc.