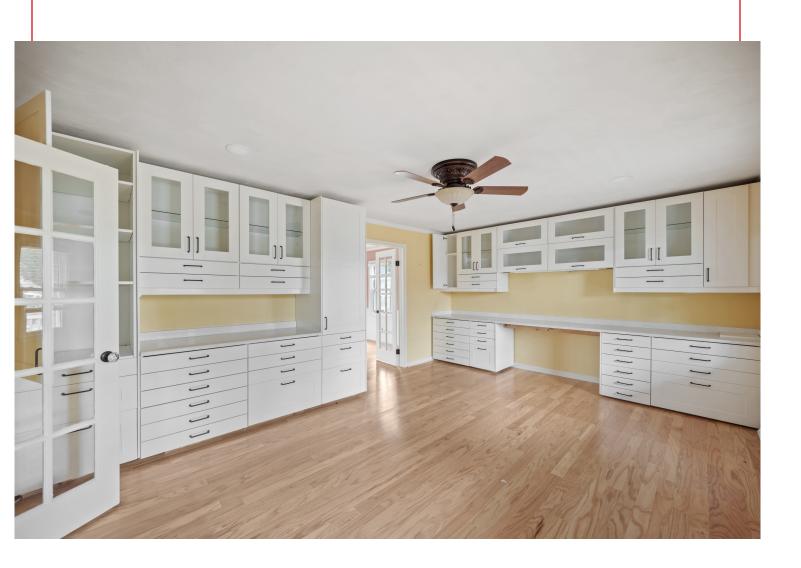

## **Beautiful Colonial, In-ground Pool, Corner Lot!**

This lovely Colonial is a 2 story, brick home on a corner lot. The home features 4 bedrooms, 2.5 bathrooms, an office, and a flex room above the garage. Kitchen was remodeled within the past few years with new cabinets, flooring, back splash and granite counter-tops. 2nd floor hall bath remodeled with tile wainscoting, ceramic flooring, new vanity and granite counter-tops. First level flooring updated from carpet to wood laminate. Flooring in kitchen and 1-1/2 baths updated to ceramic. The first floor office was upgraded with built-in cabinetry. Outback you will find a covered patio, sun deck with an outdoor kitchen, 2 separate storage sheds, a gazebo, and an in-ground pool. A new fence was installed within 3 years. The two car garage has built in cabinets and shelving. Property sold "As-is". Buyer and/or buyer's agent responsible for verifying all pertinent information deemed relevant by the prospective buyer, including but not limited to square footage, acreage, utilities, taxes, zoning, permitting, condition, school zones, HOAs, etc.