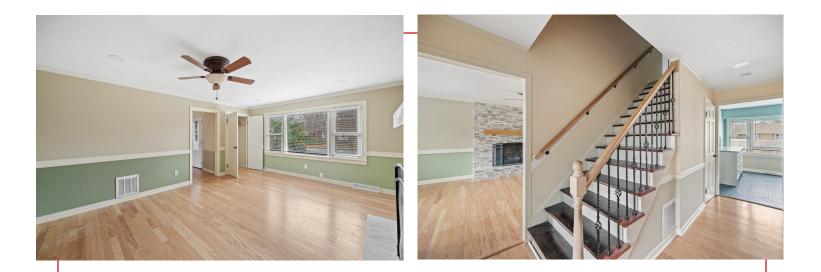

## **Beautiful Colonial, In-ground Pool, Corner Lot!**

This lovely Colonial is a 2 story, brick home on a corner lot. The home features 4 bedrooms, 2.5 bathrooms, an office, and a flex room above the garage. Kitchen was remodeled within the past few years with new cabinets, flooring, back splash and granite counter-tops. 2nd floor hall bath remodeled with tile wainscoting, ceramic flooring, new vanity and granite counter-tops. First level flooring updated from carpet to wood laminate. Flooring in kitchen and 1-1/2 baths updated to ceramic. The first floor office was upgraded with built-in cabinetry. Outback you will find a covered patio, sun deck with an outdoor kitchen, 2 separate storage sheds, a gazebo, and an in-ground pool. A new fence was installed within 3 years. The two car garage has built in cabinets and shelving. Property sold "As-is". Buyer and/or buyer's agent responsible for verifying all pertinent information deemed relevant by the prospective buyer, including but not limited to square footage, acreage, utilities, taxes, zoning, permitting, condition, school zones, HOAs, etc.