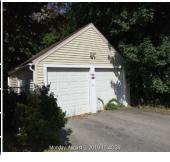

## \$247,500

Single Family Property
Home Built in 1905
Total Bedroom- 4 bed
2 Total Baths
Approx. 1344 sq. ft.
Garage 2 car detached & Off
street parking for 6+
Hardwood Floors

Lot size is 43,650 sqft

House will need some exterior wood work and paint.
The interior has been lightly upgraded in the kitchen and bathrooms.
Oil tank and boiler are newer.
HOUSE WILL NOT HAVE
HEAT OR WATER IN
PRESENT CONDITION
PLEASE ALSO FIND THIS