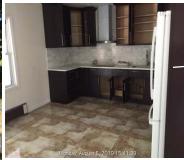

## \$247,500

Single Family Property
Home Built in 1905
Total Bedroom- 4 bed
2 Total Baths
Approx. 1344 sq. ft.
Garage 2 car detached & Off
street parking for 6+
Hardwood Floors

Lot size is 43,650 sqft

House will need some exterior wood work and paint.
The interior has been lightly upgraded in the kitchen and bathrooms.
Oil tank and boiler are newer.
HOUSE WILL NOT HAVE
HEAT OR WATER IN
PRESENT CONDITION
PLEASE ALSO FIND THIS