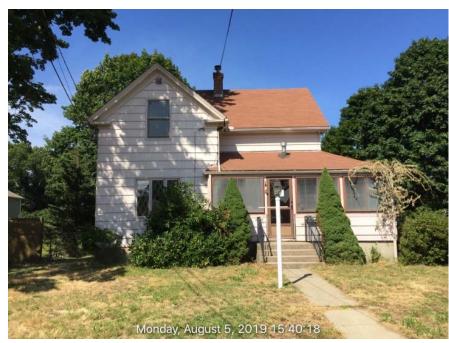

## TURN OF THE CENTURY FARM HOUSE COLONIAL LOCATED ON A 1 ACRE LOT WITH 2 CAR GARAGE

## 85 CHURCH AVE WARWICK RI 02888

So much potential in this 1905 farmhouse style Colonial on an acre of land near West Shore Road. The home offers over 1300'+ of living, three-four bedrooms and two full bathrooms plus a wrap around porch, two car detached garage and is connected to the sewers (balance assumed by the buyer). There are no disclosures, warranties or guarantees and the property will be sold in as is condition.

## \$247,500

Single Family Property
Home Built in 1905
Total Bedroom- 4 bed
2 Total Baths
Approx. 1344 sq. ft.
Garage 2 car detached & Off
street parking for 6+
Hardwood Floors

Lot size is 43,650 sqft

House will need some exterior wood work and paint.
The interior has been lightly upgraded in the kitchen and bathrooms.
Oil tank and boiler are newer.
HOUSE WILL NOT HAVE
HEAT OR WATER IN
PRESENT CONDITION
PLEASE ALSO FIND THIS