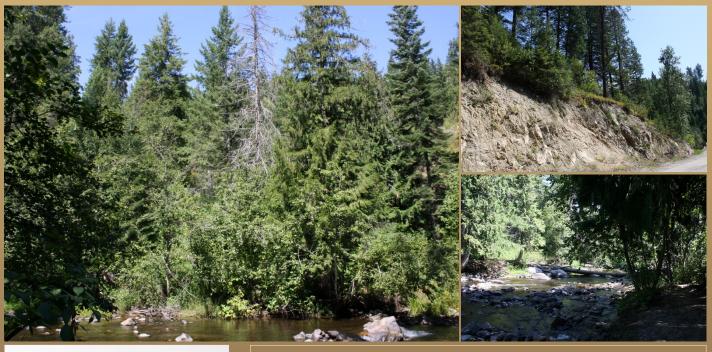

## Nna Deep Creek Loop, Naples, Idaho

\$176,000

Patrick Werry Cell: 208.290.2016 pwerry@sisna.com patrickwerry.com This 20-acre parcel located between Sandpoint, Idaho and Bonners Ferry comprises two 10-acre parcels. The terrain varies from level to sloping with gorgeous mountain views from the top of the property. Deep Creek, a year-round creek well-known for its trout population runs through the acreage. There are unlimited four-season outdoor recreational opportunities in the surrounding area.