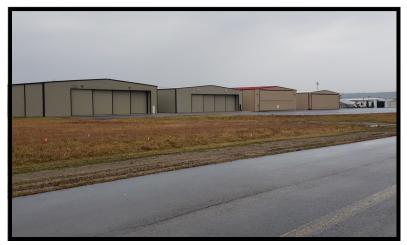

### **Property Description:**

8,000+/- SF airplane hangar and/or warehouse located at the Wendell Ford Airport in Chavies, KY. Wendell H. Ford Airport covers an area of 37 acres (15 ha) which contains two asphalt paved runways: 14/32 measuring 5,500 x 100 ft (1,676 x 30 m) and 6/24 measuring 3,250 x 60 ft (991 x 18 m).