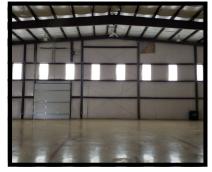

#### Highlights:

- ♦ 8,000+/- SF Hanger
- ♦ Leasehold Interest
- Building is approx. 8 yrs old

Compass Auctions & Real Estate

Agent License # 219747 1233 Sandy Valley Rd. Hendersonville, TN 37075

Office: (615) 507-5984 Fax: (423) 702-6179 Email: Jochs@SoldonCompass.com

### **Property Description:**

8,000+/- SF airplane hangar and/or warehouse located at the Wendell Ford Airport in Chavies, KY. Wendell H. Ford Airport covers an area of 37 acres (15 ha) which contains two asphalt paved runways: 14/32 measuring 5,500 x 100 ft (1,676 x 30 m) and 6/24 measuring 3,250 x 60 ft (991 x 18 m).