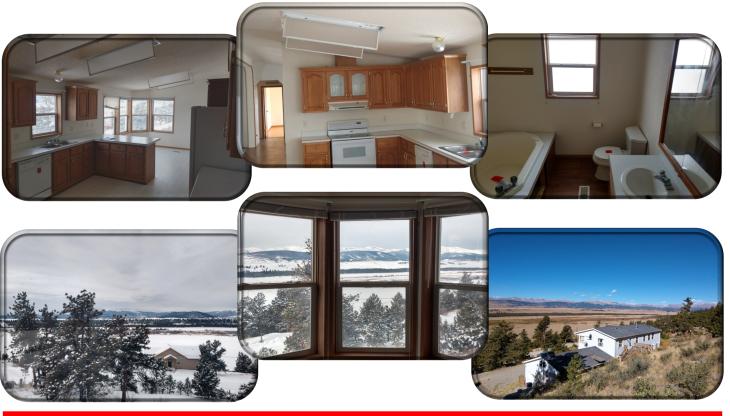

## HOUSE FOR SALE \$305,900 462 BONELL DRIVE FAIRPLAY, CO 80440

- 4 BR/3BA with 2 car attached garage on 1 sunny acre.
- Incredible Peak views of the Mosquito Range,
   Collegiate Peaks, Quandary and the Buffalo Peaks.
- Bright open floor plan with vaulted ceilings.
- 3,452 sq ft of living area on two levels!
- Private fishing access on the Middle Fork of the South Platte.
- 15 minutes to Fairplay and less than 50 minutes to Breckenridge.

visit <u>www.reallook.com</u> for more details or www.ColoradoMountain-RealEstate.com

John Angelico, CRS,GRI,SFR, Broker/Owner
United Country Mountain Brokers
Cell 970-406-0522 Office 719-836-9026