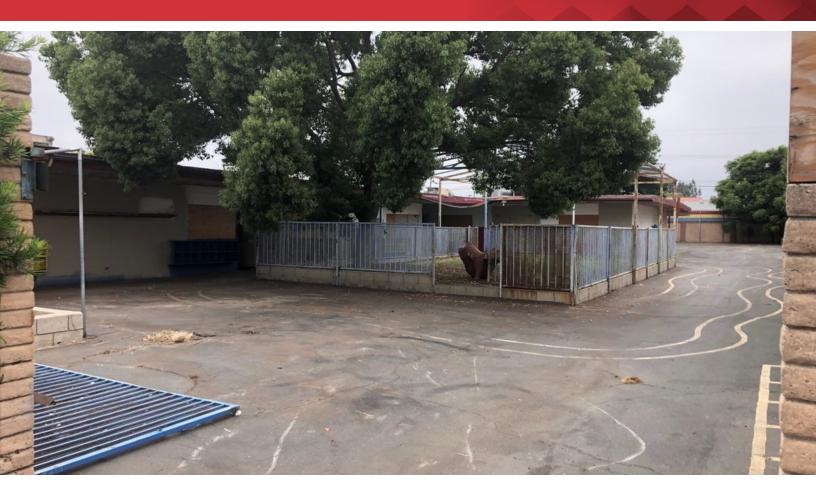

### **OFFERING SUMMARY**

| Sale Price:    | Subject To Offer |
|----------------|------------------|
| Lot Size:      | 21,780 SF        |
| Building Size: | 4,956 SF         |

| DEMOGRAPHICS      | 1 MILE   | 2 MILES  | 3 MILES  |
|-------------------|----------|----------|----------|
| Total Households  | 6,755    | 26,987   | 53,457   |
| Total Population  | 21,324   | 87,899   | 173,360  |
| Average HH Income | \$70,167 | \$73,990 | \$75,569 |

FOR SALE

**SPECIAL PURPOSE** 

4956 SF