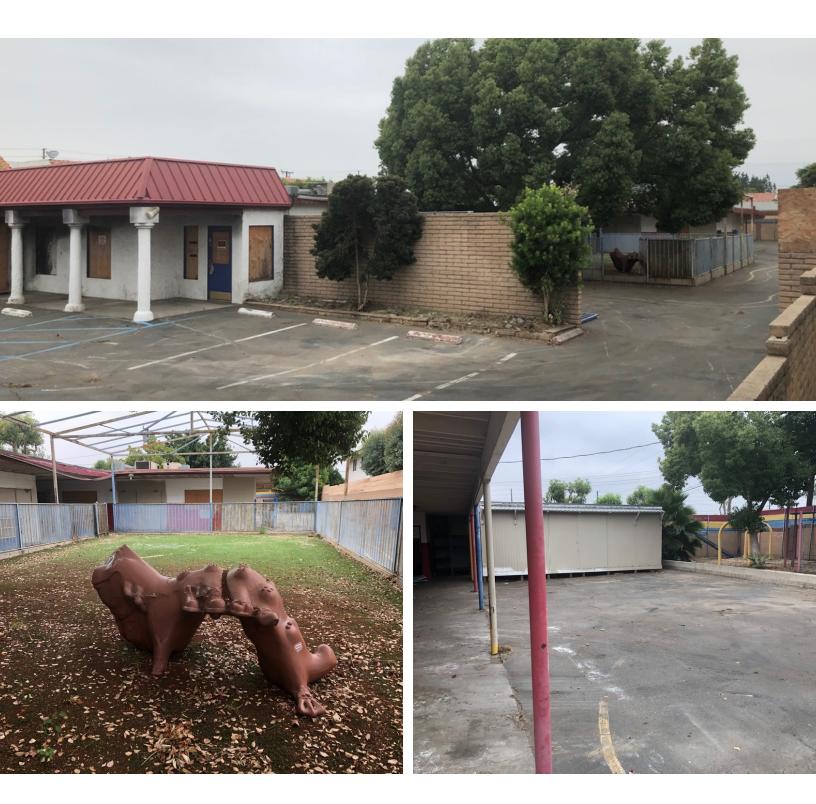

### **OFFERING SUMMARY**

| Sale Price:    | Subject To Offer |
|----------------|------------------|
| Lot Size:      | 21,780 SF        |
| Building Size: | 4,956 SF         |

| DEMOGRAPHICS      | 1 MILE   | 2 MILES  | 3 MILES  |
|-------------------|----------|----------|----------|
| Total Households  | 6,755    | 26,987   | 53,457   |
| Total Population  | 21,324   | 87,899   | 173,360  |
| Average HH Income | \$70,167 | \$73,990 | \$75,569 |

FOR SALE

**SPECIAL PURPOSE** 

4956 SF