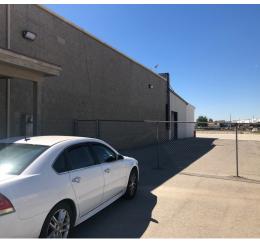

## **Property Highlights**

- Located in the Perris "GREEN ZONE"
- 200 Amp Power (Being Upgraded to 400 Amp)
- 15% Office Build OUT
- · Large Paved Yard with Open Sided Metal Workshops
- Close to Freeways
- Call for Offers Due December 24th, 2020
- Sold AS-IS with Clear Title

## **Property Description**

PRICE TBD

Details about current lease available.