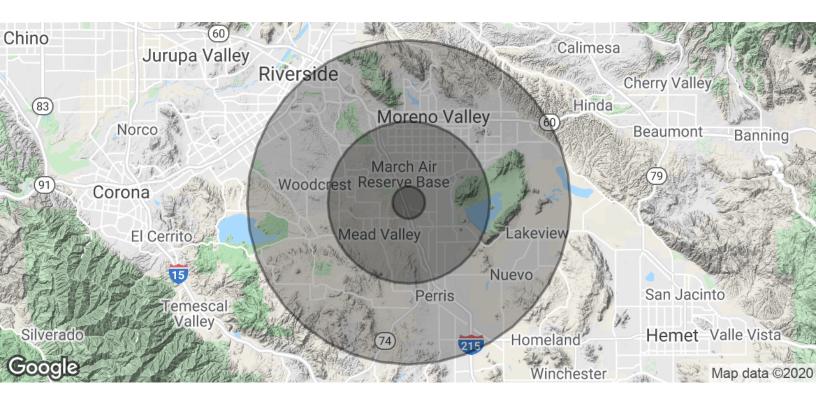

### Gian Starita

| POPULATION           | 1 MILE    | 5 MILES   | 10 MILES  |
|----------------------|-----------|-----------|-----------|
| Total Population     | 2,077     | 190,075   | 460,443   |
| Average age          | 28.9      | 27.8      | 29.7      |
| Average age (Male)   | 29.9      | 26.8      | 28.7      |
| Average age (Female) | 26.7      | 28.3      | 30.5      |
| HOUSEHOLDS & INCOME  | 1 MILE    | 5 MILES   | 10 MILES  |
| Total households     | 540       | 48,532    | 127,384   |
| # of persons per HH  | 3.8       | 3.9       | 3.6       |
| Average HH income    | \$55,237  | \$63,725  | \$72,994  |
| Average house value  | \$318,943 | \$307,724 | \$358,034 |

<sup>\*</sup> Demographic data derived from 2010 US Census