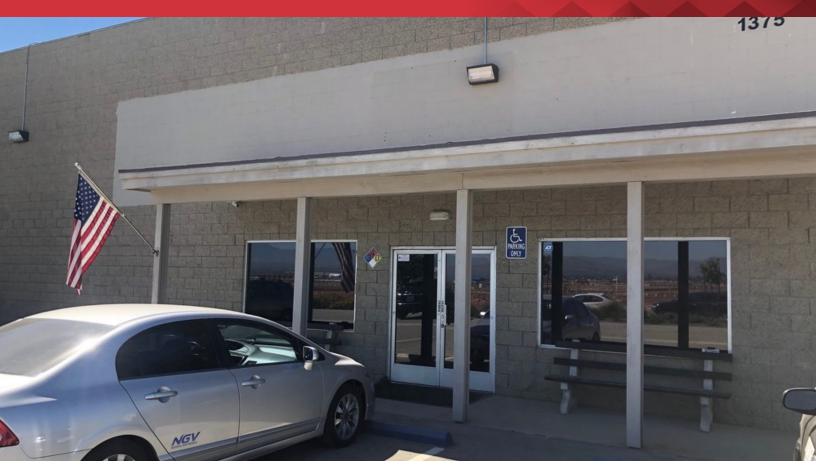

# 1375 Nandina Ave.

Perris, California 92571

## **Property Highlights**

- Located in the Perris "GREEN ZONE"
- 200 Amp Power (Being Upgraded to 400 Amp)
- 15% Office Build OUT
- · Large Paved Yard with Open Sided Metal Workshops
- Close to Freeways
- Call for Offers Due December 24th, 2020
- Sold AS-IS with Clear Title