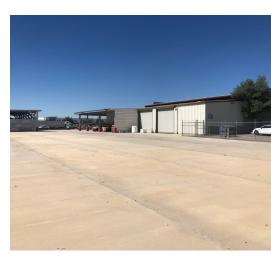

## **Property Highlights**

- Located in the Perris "GREEN ZONE"
- 200 Amp Power (Being Upgraded to 400 Amp)
- 15% Office Build OUT
- · Large Paved Yard with Open Sided Metal Workshops
- Close to Freeways
- Call for Offers Due December 24th, 2020
- Sold AS-IS with Clear Title

## **Property Description**

PRICE TBD

Details about current lease available.