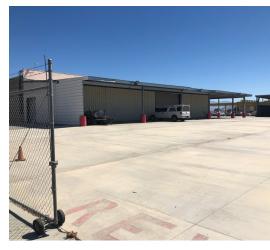

## **Property Highlights**

- Located in the Perris "GREEN ZONE"
- 200 Amp Power (Being Upgraded to 400 Amp)
- 15% Office Build OUT
- · Large Paved Yard with Open Sided Metal Workshops
- Close to Freeways
- Call for Offers Due December 24th, 2020
- Sold AS-IS with Clear Title

## **Property Description**

PRICE TBD

Details about current lease available.