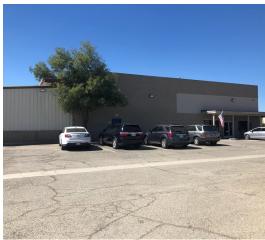

# 1375 Nandina Ave.

Perris, California 92571

## **Property Highlights**

- Located in the Perris "GREEN ZONE"
- 200 Amp Power (Being Upgraded to 400 Amp)
- 15% Office Build OUT
- · Large Paved Yard with Open Sided Metal Workshops
- Close to Freeways
- Call for Offers Due December 24th, 2020
- Sold AS-IS with Clear Title