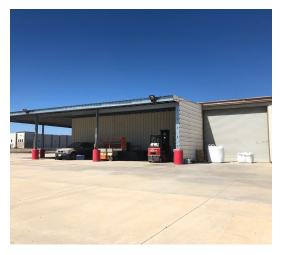

## **Property Highlights**

- Located in the Perris "GREEN ZONE"
- 200 Amp Power (Being Upgraded to 400 Amp)
- 15% Office Build OUT
- · Large Paved Yard with Open Sided Metal Workshops
- Close to Freeways
- Call for Offers Due December 24th, 2020
- Sold AS-IS with Clear Title

## **Property Description**

PRICE TBD

Details about current lease available.