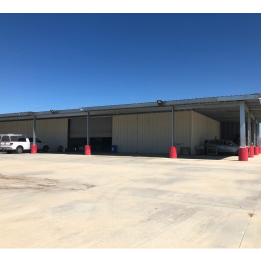

## **Property Highlights**

- Located in the Perris "GREEN ZONE"
- 200 Amp Power (Being Upgraded to 400 Amp)
- 15% Office Build OUT
- · Large Paved Yard with Open Sided Metal Workshops
- Close to Freeways
- Call for Offers Due December 24th, 2020
- Sold AS-IS with Clear Title

## **Property Description**

PRICE TBD

Details about current lease available.