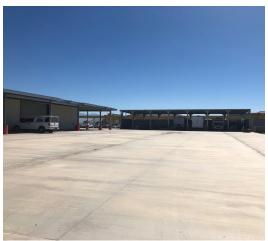

## **Property Highlights**

- Located in the Perris "GREEN ZONE"
- 200 Amp Power (Being Upgraded to 400 Amp)
- 15% Office Build OUT
- · Large Paved Yard with Open Sided Metal Workshops
- Close to Freeways
- Call for Offers Due December 24th, 2020
- Sold AS-IS with Clear Title

## **Property Description**

PRICE TBD

Details about current lease available.