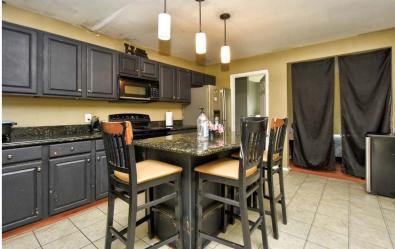

## This beautiful 4 bedroom home could be yours.

This two story, traditional style home, built in 2005, contains 2906 SF and features a fireplace, patio, porch, irrigation system and a two car garage. HOA fees are just \$70/month and provide access to a clubhouse, community pool and security.