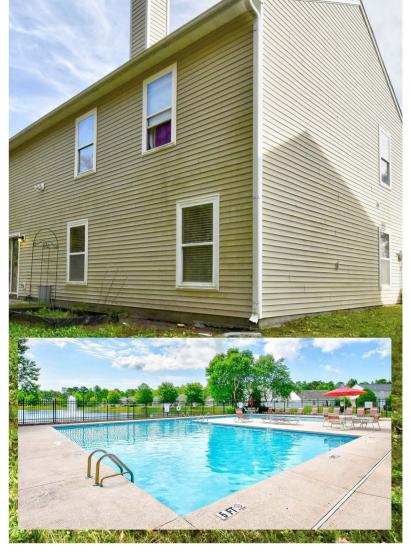

## This beautiful 4 bedroom home could be yours.

This two story, traditional style home, built in 2005, contains 2906 SF and features a fireplace, patio, porch, irrigation system and a two car garage. HOA fees are just \$70/month and provide access to a clubhouse, community pool and security.