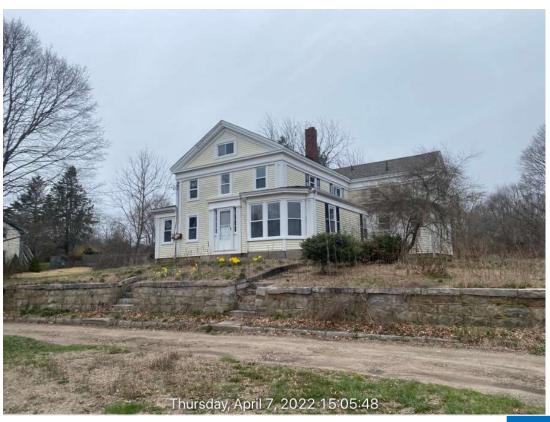

## 2 FAMILY LOCATED AT "4 LAKE COURT ASHAWAY RI"

Investors take notice!
2.66 Acres
SOLD IN AS-IS
CONDITION

Located Across From The Ashaway River Mill Section of Hopkinton. Two 2 Bedroom 1 Bath Units.

2000+sqft above grade plus an out building with deck.

## 4 LAKE COURT HOPKINTON, RI 02804

Features Include: Investor and and contractor take notice, 2.66 acre lot. House needs some renovation inside and out. Site is being sold in as-is conditions with no warranties or guarantees.