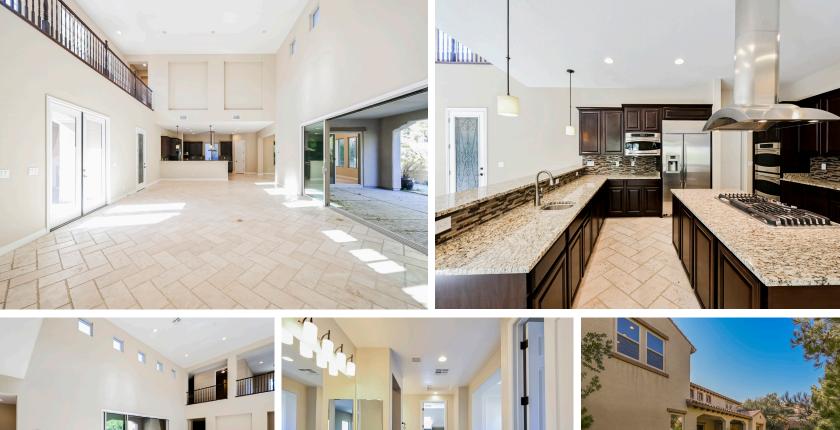

## SOUTHERN HIGHLANDS

Beautiful Estate quietly nestled and perfectly located behind the guard gates of the golf community, Southern Highlands Estates within The Master's Gated Community. This home features an indoor/outdoor living concept with a courtyard entrance featuring fireplace and French Doors, High Vaulted ceilings, Four Large Bedrooms, Four and a Half Baths, a Four-car garage, over 4,900+ sq. feet featuring a NextGen suite including a separate entrance. The Kitchen is completed with custom cabinets, granite countertops, commercial-style stainless steel appliances with a six-burner gas cooktop in the center island, and a walk-in pantry. The home also features a wine cellar, game room, and large loft area. Spacious primary en-suite located on the second floor with a luxurious bath featuring, huge shower with rain head, double separate sinks, raised tub, and an oversized walk-in shower. Large sliders open to an entertainer's dream backyard with pool, putting green, summer kitchen, and extended covered patio with fireplace.