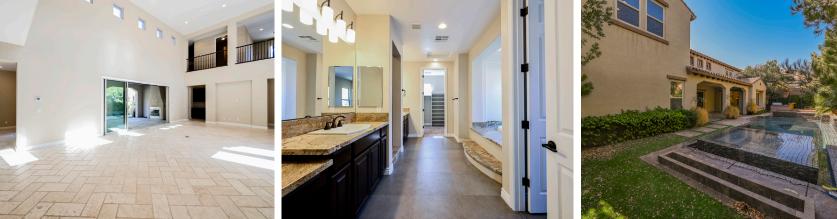

## SOUTHERN HIGHLANDS

Beautiful Estate quietly nestled and perfectly located behind the guard gates of the golf community, Southern Highlands Estates within The Master's Gated Community. This home features an indoor/outdoor living concept with a courtyard entrance featuring fireplace and French Doors, High Vaulted ceilings, Four Large Bedrooms, Four and a Half Baths, a Four-car garage, over 4,900+ sq. feet featuring a NextGen suite including a separate entrance. The Kitchen is completed with custom cabinets, granite countertops, commercial-style stainless steel appliances with a six-burner gas cooktop in the center island, and a walk-in pantry. The home also features a wine cellar, game room, and large loft area. Spacious primary en-suite located on the second floor with a luxurious bath featuring, huge shower with rain head, double separate sinks, raised tub, and an oversized walk-in shower. Large sliders open to an entertainer's dream backyard with pool, putting green, summer kitchen, and extended covered patio with fireplace.