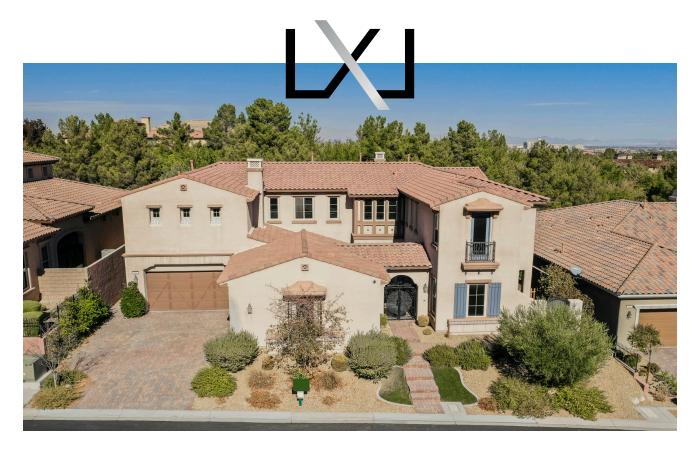

84 Carolina Cherry Drive

## SOUTHERN HIGHLANDS

Beautiful Estate quietly nestled and perfectly located behind the guard gates of the golf community, Southern Highlands Estates within The Master's Gated Community. This home features an indoor/outdoor living concept with a courtyard entrance featuring fireplace and French Doors, High Vaulted ceilings, Four Large Bedrooms, Four and a Half Baths, a Four-car garage, over 4,900+ sq. feet featuring a NextGen suite including a separate entrance. The Kitchen is completed with custom cabinets, granite countertops, commercial-style stainless steel appliances with a six-burner gas cooktop in the center island, and a walk-in pantry. The home also features a wine cellar, game room, and large loft area. Spacious primary en-suite located on the second floor with a luxurious bath featuring, huge shower with rain head, double separate sinks, raised tub, and an oversized walk-in shower. Large sliders open to an entertainer's dream backyard with pool, putting green, summer kitchen, and extended covered patio with fireplace.