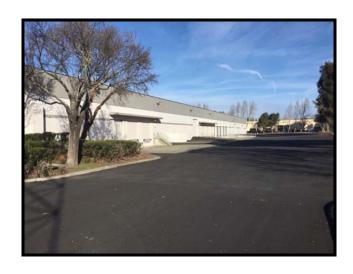

### **BUILDING SIZE:**

- +/-88,868 square feet on +/-4.59 acres of land with +/-s.f. of two-story office
- Building is divisible to  $\pm -39,524$  s.f. (rear expansion  $\pm -182$ ' x  $\pm -217$ ') and
- +/-49,429 s.f. (front +/-217' x +/-219')
- +/-84,381 s.f. of warehouse/manufacturing