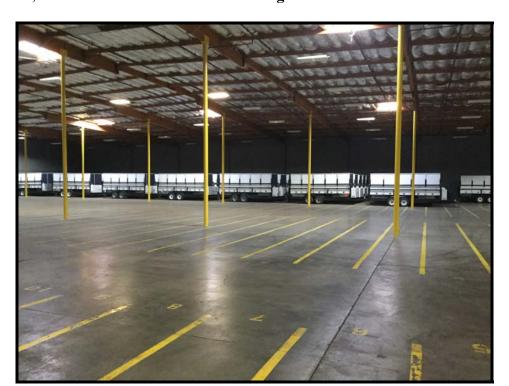

#### **FEATURES INCLUDE:**

- Office space: +/- 6,600 s.f. on 2 floors
- 18' 24' minimum clear height (18' clear height within rear +/- 39,524 s.f.)
- 10 dock high doors with levelers (mechanical 9' x 10')
- 3 grade level doors (12' x 14')
- +/-104 feet of staging area
- 800 amps, 277/480 volt, 3-phase electrical service
- Insulation, skylights and sprinklers throughout
- Abundant parking area including 30 parking stalls in front
- T-8 lighting and motion sensors in warehouse
- Potential yard space available (rear)
- APN: 0028-230-150; 4.59 acres