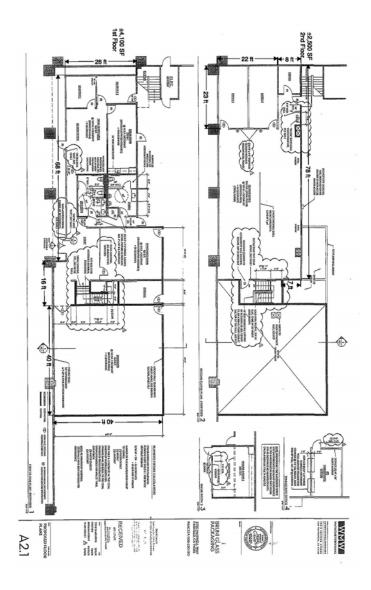

#### **FEATURES INCLUDE:**

- Office space: +/- 6,600 s.f. on 2 floors
- 18' 24' minimum clear height (18' clear height within rear +/- 39,524 s.f.)
- 10 dock high doors with levelers (mechanical 9' x 10')
- 3 grade level doors (12' x 14')
- +/-104 feet of staging area
- 800 amps, 277/480 volt, 3-phase electrical service
- Insulation, skylights and sprinklers throughout
- Abundant parking area including 30 parking stalls in front
- T-8 lighting and motion sensors in warehouse
- Potential yard space available (rear)
- APN: 0028-230-150; 4.59 acres

### **BUILDING SIZE:**

- +/-88,868 square feet on +/-4.59 acres of land with +/-s.f. of two-story office
- Building is divisible to  $\pm -39,524$  s.f. (rear expansion  $\pm -182$ ' x  $\pm -217$ ') and
- +/-49,429 s.f. (front +/-217' x +/-219')
- +/-84,381 s.f. of warehouse/manufacturing