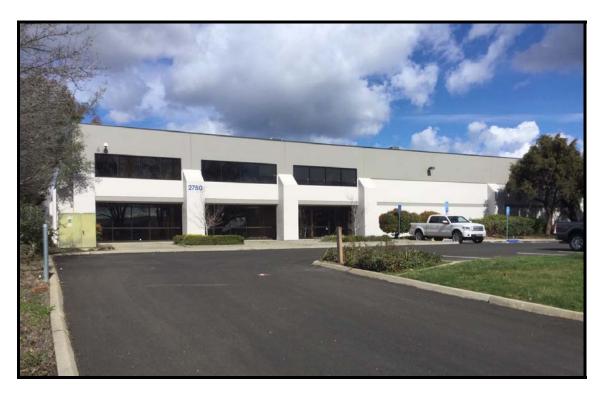

# **2750 MAXWELL WAY, FAIRFIELD**

## 88,868 +/- S.F. INDUSTRIAL /MANUFACTURING BUILDING

#### **FEATURES INCLUDE:**

- Office space: +/- 6,600 s.f. on 2 floors
- 18' 24' minimum clear height (18' clear height within rear +/- 39,524 s.f.)
- 10 dock high doors with levelers (mechanical 9' x 10')
- 3 grade level doors (12' x 14')
- +/-104 feet of staging area
- 800 amps, 277/480 volt, 3-phase electrical service
- Insulation, skylights and sprinklers throughout
- Abundant parking area including 30 parking stalls in front
- T-8 lighting and motion sensors in warehouse
- Potential yard space available (rear)
- APN: 0028-230-150; 4.59 acres