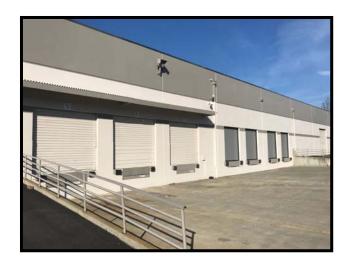

#### **FEATURES INCLUDE:**

- Office space: +/- 6,600 s.f. on 2 floors
- 18' 24' minimum clear height (18' clear height within rear +/- 39,524 s.f.)
- 10 dock high doors with levelers (mechanical 9' x 10')
- 3 grade level doors (12' x 14')
- +/-104 feet of staging area
- 800 amps, 277/480 volt, 3-phase electrical service
- Insulation, skylights and sprinklers throughout
- Abundant parking area including 30 parking stalls in front
- T-8 lighting and motion sensors in warehouse
- Potential yard space available (rear)
- APN: 0028-230-150; 4.59 acres