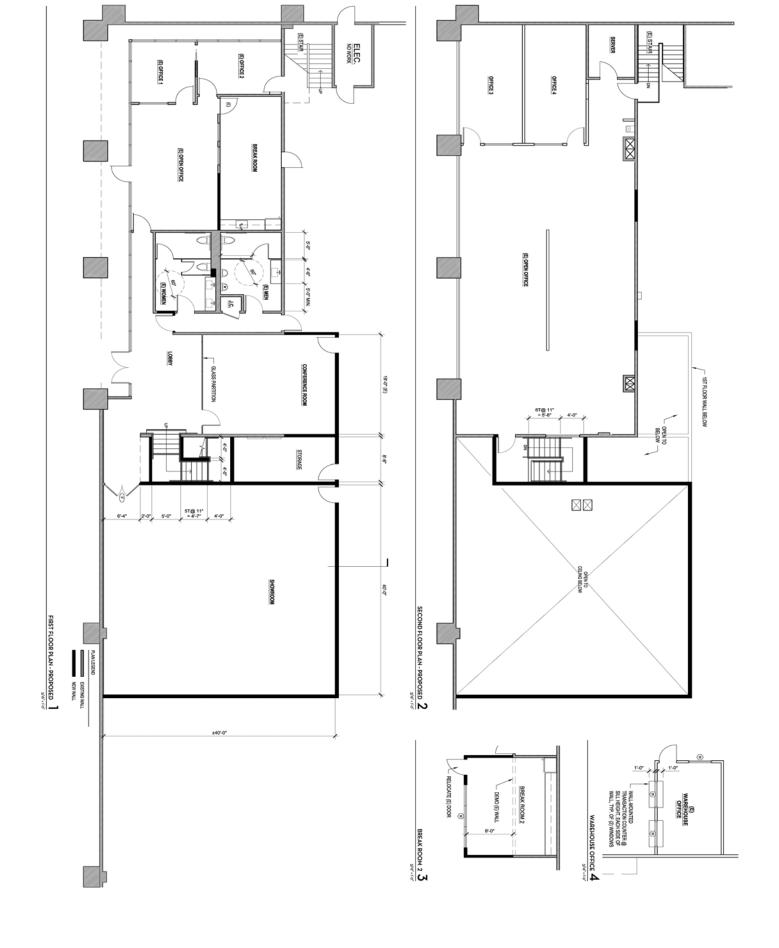

#### **FEATURES INCLUDE:**

- Office space: +/- 6,600 s.f. on 2 floors
- 18' 24' minimum clear height (18' clear height within rear +/- 39,524 s.f.)
- 10 dock high doors with levelers (mechanical 9' x 10')
- 3 grade level doors (12' x 14')
- +/-104 feet of staging area
- 800 amps, 277/480 volt, 3-phase electrical service
- Insulation, skylights and sprinklers throughout
- Abundant parking area including 30 parking stalls in front
- T-8 lighting and motion sensors in warehouse
- Potential yard space available (rear)
- APN: 0028-230-150; 4.59 acres

### **BUILDING SIZE:**

- +/-88,868 square feet on +/-4.59 acres of land with +/-s.f. of two-story office
- Building is divisible to  $\pm -39,524$  s.f. (rear expansion  $\pm -182$ ' x  $\pm -217$ ') and
- +/-49,429 s.f. (front +/-217' x +/-219')
- +/-84,381 s.f. of warehouse/manufacturing