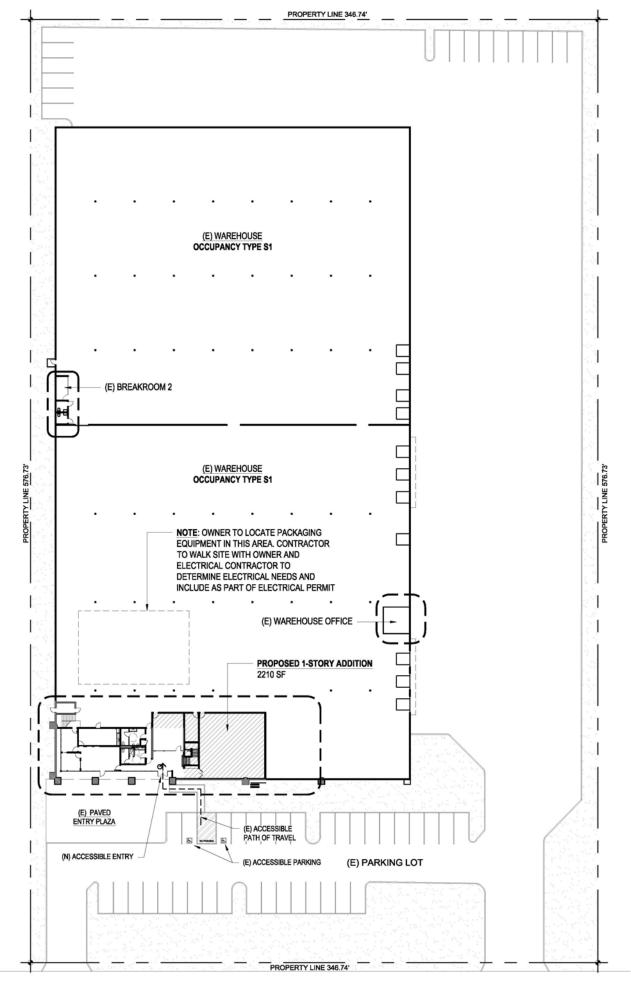

#### **FEATURES INCLUDE:**

- Office space: +/- 6,600 s.f. on 2 floors
- 18' 24' minimum clear height (18' clear height within rear +/- 39,524 s.f.)
- 10 dock high doors with levelers (mechanical 9' x 10')
- 3 grade level doors (12' x 14')
- +/-104 feet of staging area
- 800 amps, 277/480 volt, 3-phase electrical service
- Insulation, skylights and sprinklers throughout
- Abundant parking area including 30 parking stalls in front
- T-8 lighting and motion sensors in warehouse
- Potential yard space available (rear)
- APN: 0028-230-150; 4.59 acres

### **BUILDING SIZE:**

- +/-88,868 square feet on +/-4.59 acres of land with +/-s.f. of two-story office
- Building is divisible to  $\pm -39,524$  s.f. (rear expansion  $\pm -182$ ' x  $\pm -217$ ') and
- +/-49,429 s.f. (front +/-217' x +/-219')
- +/-84,381 s.f. of warehouse/manufacturing