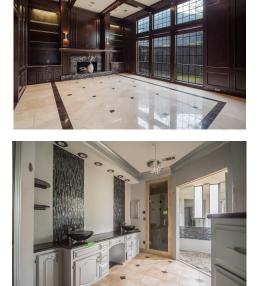

## **Property Description:**

Beautiful custom home with over 3,900 square feet located in Wiffletre. This property features 5 bedrooms, 4 baths, breathtaking entryway, huge living room, greatroom, formal dining, spacious kitchen with granite, plenty of cabinet space and stainless steel appliances, pool, office space, 3 fireplaces and custom features throughout. The property is located in a cul-de-sac and has a rear-entry access 2-car garage. For more property information please visit http://www.reallook.com