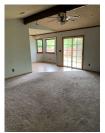

## 15031 E 35th Place | Tulsa, OK 74134

**Features Include:** 1,300+ SF home with stone exterior and 3 Beds/2 Baths. Interior includes ceramic tile floor and carpeting, large kitchen, and stone fireplace. All appliances remain. Exterior includes covered porch, mature landscaping, fenced yard and attached two-car garage.