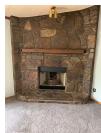

## 15031 E 35th Place | Tulsa, OK 74134

**Features Include:** 1,300+ SF home with stone exterior and 3 Beds/2 Baths. Interior includes ceramic tile floor and carpeting, large kitchen, and stone fireplace. All appliances remain. Exterior includes covered porch, mature landscaping, fenced yard and attached two-car garage.