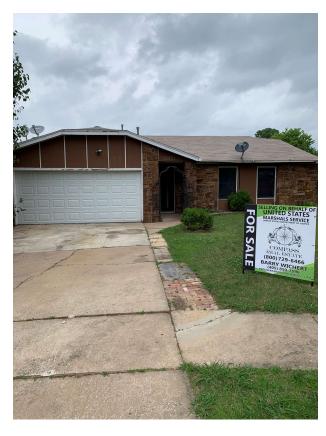

## 1,300+ SF Home with Fenced Yard

## 15031 E 35th Place | Tulsa, OK 74134

**Features Include:** 1,300+ SF home with stone exterior and 3 Beds/2 Baths. Interior includes ceramic tile floor and carpeting, large kitchen, and stone fireplace. All appliances remain. Exterior includes covered porch, mature landscaping, fenced yard and attached two-car garage.