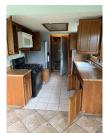

## 15031 E 35th Place | Tulsa, OK 74134

**Features Include:** 1,300+ SF home with stone exterior and 3 Beds/2 Baths. Interior includes ceramic tile floor and carpeting, large kitchen, and stone fireplace. All appliances remain. Exterior includes covered porch, mature landscaping, fenced yard and attached two-car garage.