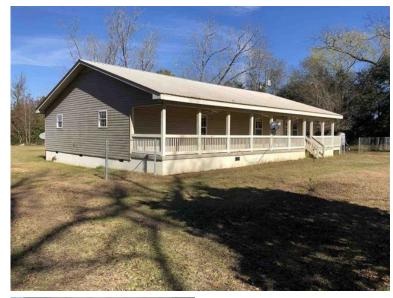

This is a 29 acre tract of land with Road Frontage on Hwy. 84 and Co. Rd 15 in the Belleview Community of Conecuh County, Alabama. The property includes a 3 bedroom, 2 bathroom ranch style house with approx. 2,100 sq ft. a large from porch and a insulated 4,000 sq ft. metal building. To be sold as is.