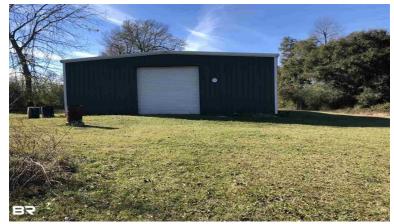

This is a 29 acre tract of land with Road Frontage on Hwy. 84 and Co. Rd 15 in the Belleview Community of Conecuh County, Alabama. The property includes a 3 bedroom, 2 bathroom ranch style house with approx. 2,100 sq ft. a large from porch and a insulated 4,000 sq ft. metal building. To be sold as is.