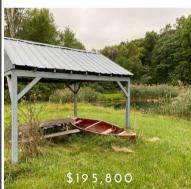

427

NYS ROUTE 32

Public electricity is available, but it is necessary to have a private well and septic, which is normal for this area. There is a shared pond on the rear of the property. Special note, there is a dilapidated mobile home on the property, Estimate to remove the mobile home and related debris is \$10,000 - \$15,000.