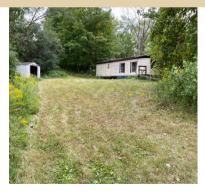

427

NYS ROUTE 32

Public electricity is available, but it is necessary to have a private well and septic, which is normal for this area. There is a shared pond on the rear of the property. Special note, there is a dilapidated mobile home on the property, Estimate to remove the mobile home and related debris is \$10,000 - \$15,000.