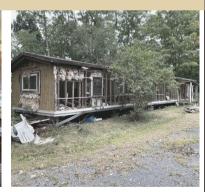

427

NYS ROUTE 32

Public electricity is available, but it is necessary to have a private well and septic, which is normal for this area. There is a shared pond on the rear of the property. Special note, there is a dilapidated mobile home on the property, Estimate to remove the mobile home and related debris is \$10,000 - \$15,000.