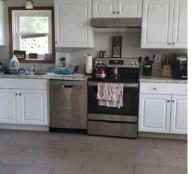

The home was built in 1990 but due to renovations has an effective age of only 8 years.

NYS ROUTE 32

This property has 290' of frontage on NYS Route 32. Featuring a 3BR/2BA 1960 SF Double Wide manufactured home, it is zoned residential and not in a flood zone. Public electricity is available, but it is necessary to have a private well and septic, which is normal for this area.