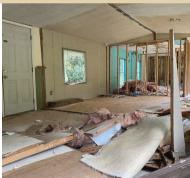

The home was built in 1990 but due to renovations has an effective age of only 8 years.

NYS ROUTE 32

This property has 290' of frontage on NYS Route 32. Featuring a 3BR/2BA 1960 SF Double Wide manufactured home, it is zoned residential and not in a flood zone. Public electricity is available, but it is necessary to have a private well and septic, which is normal for this area.