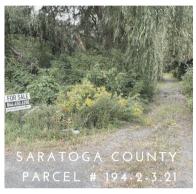

is a raw land tract in a rural area that contains 4.85 acres and has 200' of frontage on NYS Route 32.

423 NYS ROUTE 32