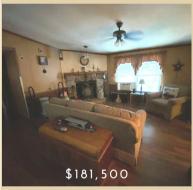

The home was built in 1990 but due to renovations has an effective age of only 8 years.

NYS ROUTE 32

This property has 290' of frontage on NYS Route 32. Featuring a 3BR/2BA 1960 SF Double Wide manufactured home, it is zoned residential and not in a flood zone. Public electricity is available, but it is necessary to have a private well and septic, which is normal for this area.