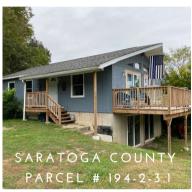

## NYSROUTE 32

SCHUYLERVILLE, NY

is a land tract in a rural area that contains 9.77 acres and features a 2BR/1BA, 912 SF home with a full, WALK-OUT basement.

is a BEAUTIFUL land tract in a rural area that contains 9 acres and features a 3BR/2BA, 1960 SF Double Wide manufactured home.

## NYSROUTE 32

SCHUYLERVILLE, NY

NYS ROUTE 32

427

This property has 300' of frontage on NYS Route 32, is zoned residential and not in a flood zone. Public electricity is available, but it is necessary to have a private well and septic, which is normal for this area.