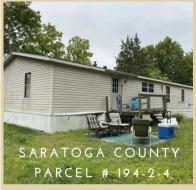

The home was built in 1990 but due to renovations has an effective age of only 8 years.

NYS ROUTE 32

This property has 290' of frontage on NYS Route 32. Featuring a 3BR/2BA 1960 SF Double Wide manufactured home, it is zoned residential and not in a flood zone. Public electricity is available, but it is necessary to have a private well and septic, which is normal for this area.