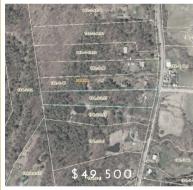

is a raw land tract in a rural area that contains 4.85 acres and has 200' of frontage on NYS Route 32.

423 NYS ROUTE 32