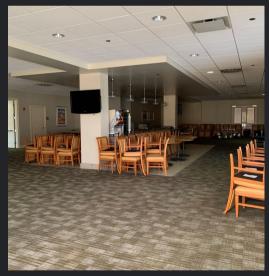

The property currently includes 220,000 +/-SF on over 2.0 acres with 274 rooms in 9 stories. The site is ready to reopen as a hotel, or potentially be utilized for self-storage, a medical office, or a newly developed mixed-use multi-family facility.