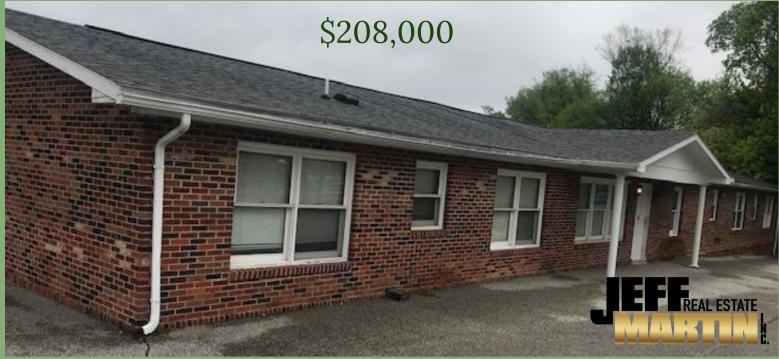

## \$208,000

1-844-450-6200 WWW.JMAREALTOR.COM

3300 SF BRICK MULTI-PURPOSE OFFICE BUILDING LOCATED DIRECTLY BEHIND FARMDALE CHURCH OF CHRIST. THIS BUILDING HAS SIX LARGE OFFICES, 4 FULL BATHROOMS, 2 HALF BATHS AND ADDITIONAL ROOMS (KITCHEN, STORAGE CLOSETS AND COMMON AREAS). SITE IS .8 OF AN ACRE, 18 PARKING SPACES AND HAS ACCESS DIRECTLY OFF OF FARMDALE ROAD. SITE DIMENSIONS 222X396X269X243. PROPERTY BACKS UP TO THE GUYANDOTTE RIVER. BUILT IN 1976, THIS PROPERTY IS IN AVERAGE CONDITION AND IS PRICED BELOW APPRAISAL VALUE. BRING ALL OFFERS.