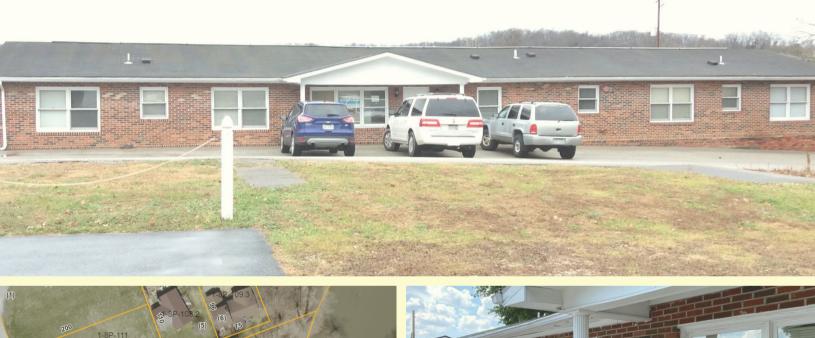

## 3300 SF BRICK MULTI-PURPOSE BUILDING

6472 Farmdale Road Barboursville, WV

## **3300 SF MULTI-PURPOSE BRICK BUILDING**

## \$208,000

1-844-450-6200 WWW.JMAREALTOR.COM

3300 SF BRICK MULTI-PURPOSE OFFICE BUILDING LOCATED DIRECTLY BEHIND FARMDALE CHURCH OF CHRIST. THIS BUILDING HAS SIX LARGE OFFICES, 4 FULL BATHROOMS, 2 HALF BATHS AND ADDITIONAL ROOMS (KITCHEN, STORAGE CLOSETS AND COMMON AREAS). SITE IS .8 OF AN ACRE, 18 PARKING SPACES AND HAS ACCESS DIRECTLY OFF OF FARMDALE ROAD. SITE DIMENSIONS 222X396X269X243. PROPERTY BACKS UP TO THE GUYANDOTTE RIVER. BUILT IN 1976, THIS PROPERTY IS IN AVERAGE CONDITION AND IS PRICED BELOW APPRAISAL VALUE. BRING ALL OFFERS.