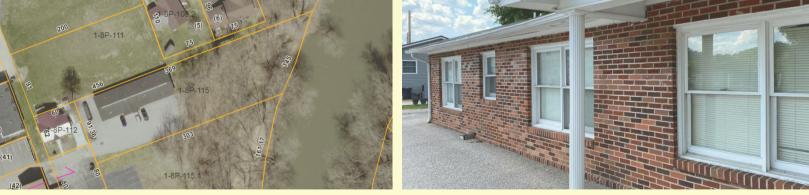

## \$208,000

1-844-450-6200 WWW.JMAREALTOR.COM

3300 SF BRICK MULTI-PURPOSE OFFICE BUILDING LOCATED DIRECTLY BEHIND FARMDALE CHURCH OF CHRIST. THIS BUILDING HAS SIX LARGE OFFICES, 4 FULL BATHROOMS, 2 HALF BATHS AND ADDITIONAL ROOMS (KITCHEN, STORAGE CLOSETS AND COMMON AREAS). SITE IS .8 OF AN ACRE, 18 PARKING SPACES AND HAS ACCESS DIRECTLY OFF OF FARMDALE ROAD. SITE DIMENSIONS 222X396X269X243. PROPERTY BACKS UP TO THE GUYANDOTTE RIVER. BUILT IN 1976, THIS PROPERTY IS IN AVERAGE CONDITION AND IS PRICED BELOW APPRAISAL VALUE. BRING ALL OFFERS.