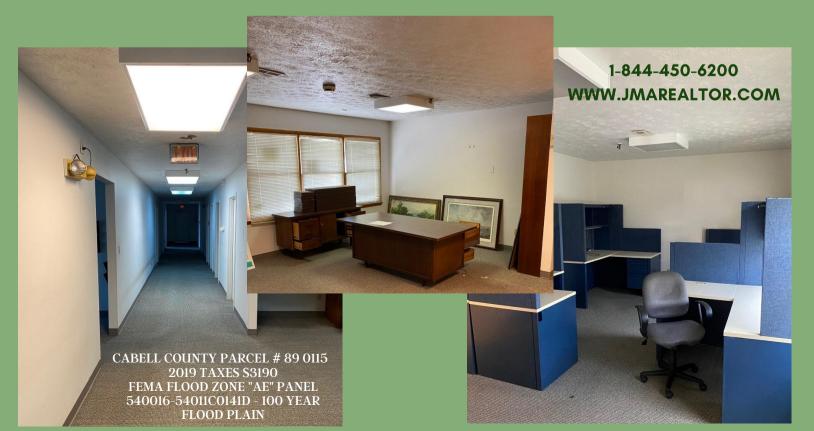

## \$208,000

1-844-450-6200 WWW.JMAREALTOR.COM

3300 SF BRICK MULTI-PURPOSE OFFICE BUILDING LOCATED DIRECTLY BEHIND FARMDALE CHURCH OF CHRIST. THIS BUILDING HAS SIX LARGE OFFICES, 4 FULL BATHROOMS, 2 HALF BATHS AND ADDITIONAL ROOMS (KITCHEN, STORAGE CLOSETS AND COMMON AREAS). SITE IS .8 OF AN ACRE, 18 PARKING SPACES AND HAS ACCESS DIRECTLY OFF OF FARMDALE ROAD. SITE DIMENSIONS 222X396X269X243. PROPERTY BACKS UP TO THE GUYANDOTTE RIVER. BUILT IN 1976, THIS PROPERTY IS IN AVERAGE CONDITION AND IS PRICED BELOW APPRAISAL VALUE. BRING ALL OFFERS.