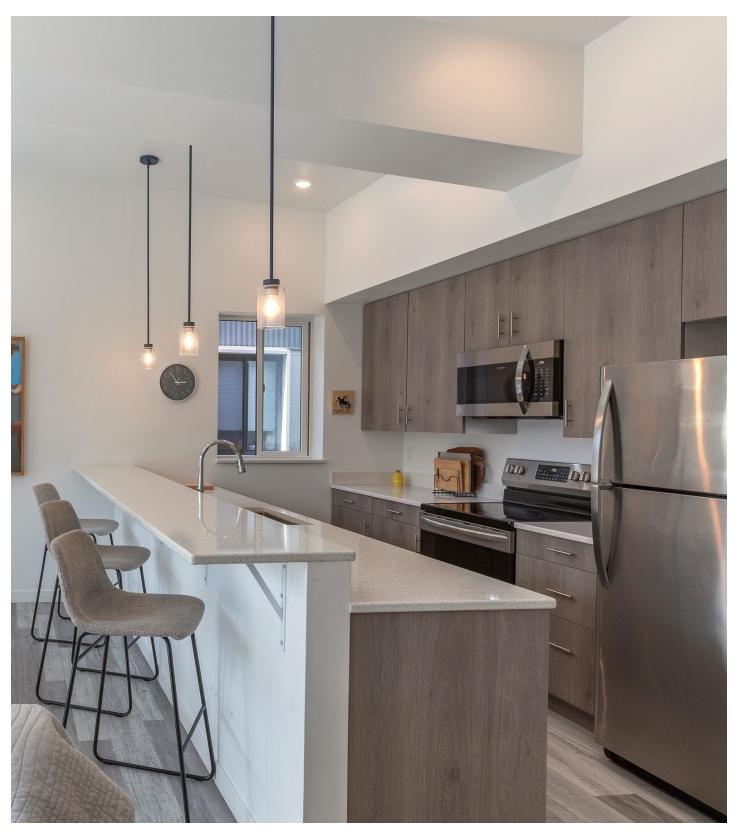

Inside, you'll be greeted by an open and inviting floor plan that showcases clean and contemporary stylings with 10+ foot ceilings. From the durable luxury vinyl plank floors to the sleek quartz countertops and top-of-the-line stainless steel appliances, every detail has been carefully curated to provide an exceptional living experience.