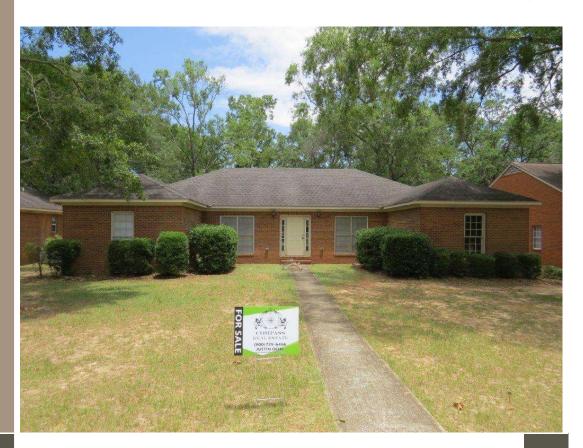

## 2,500+ SF Duplex with Rental History

## 1915 Elkhorn Ln. | Albany, GA 31707

**Features Include:** Over 2,500 SF duplex with 6 bedrooms/4 baths sitting on 0.25 acres. Includes rear access for parking. The interior includes an open kitchen with 3 bed/2 bath per unit. Complete with outdoor patio and open floor plan. Brick exterior with mature trees and fully landscaped.