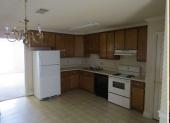

## 103 National Ct. | Albany, GA 31721

**Features Include:** Over 1,300 SF per unit in this brick duplex with large back yard and mature landscaping. 3 bedroom/2 bath per unit with large closets. Currently partially occupied with rental history.