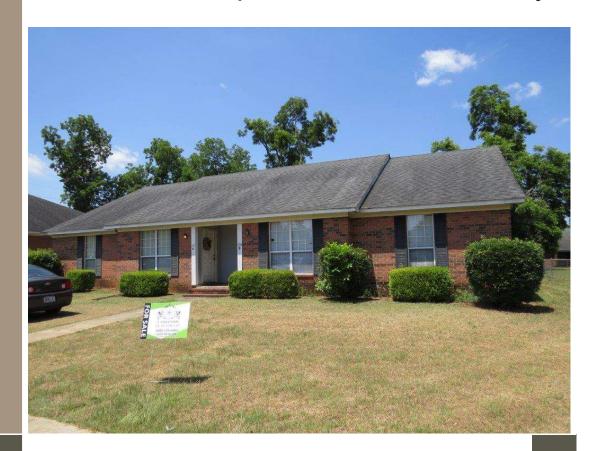

## 2,600+ SF Duplex with Rental History

## 103 National Ct. | Albany, GA 31721

**Features Include:** Over 1,300 SF per unit in this brick duplex with large back yard and mature landscaping. 3 bedroom/2 bath per unit with large closets. Currently partially occupied with rental history.