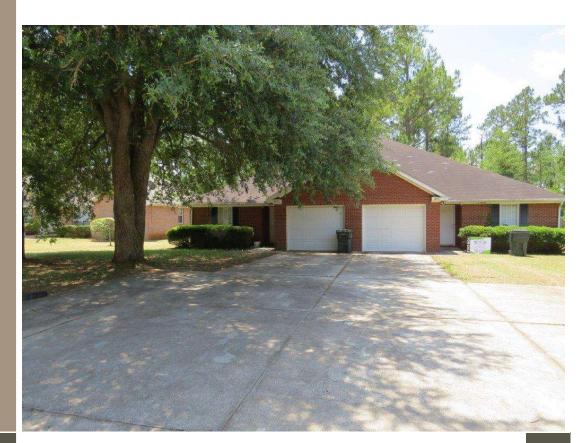

## 2,900+ SF Duplex with Garage

## 3930 Rodnor Forest Ln. | Albany, GA 31721

**Features Include:** 2,900+ SF brick duplex with 6 bedrooms/4 Baths. Interior includes open kitchens with ceramic tile flooring, separate laundry, land large closets. Large lot with mature trees and landscaping. Complete with covered porches for enjoying the outdoors and single car garage for each unit.