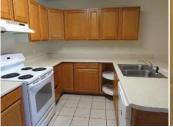

## 136-138 Westcott Lane | Albany, GA 54321

**Features Include:** Over 1,500 SF per unit in this brick sided duplex with tile flooring and vaulted ceilings. 3 bedroom/2 bath per unit with large back yard and covered porches. Currently occupied with rental history.