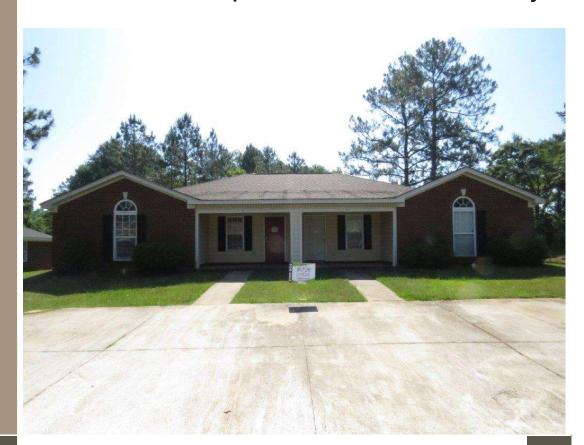

## 3,000+ SF Duplex with Rental History

## 136-138 Westcott Lane | Albany, GA 54321

**Features Include:** Over 1,500 SF per unit in this brick sided duplex with tile flooring and vaulted ceilings. 3 bedroom/2 bath per unit with large back yard and covered porches. Currently occupied with rental history.