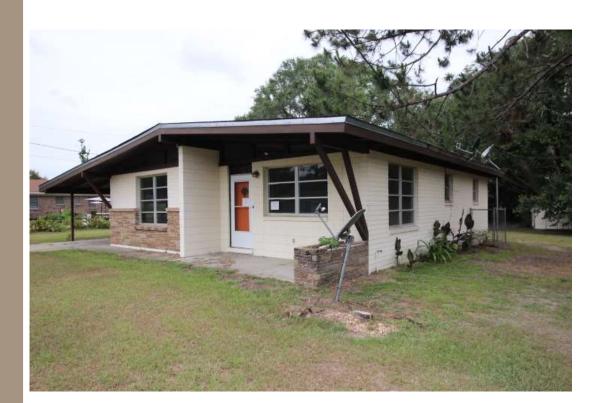

## 1,200+ SF Brick Home 3 Bed/1.5 Bath

## 2503 Brierwood Drive | Albany, GA 31705

**Features Include:** 1,200+SF brick home with 3 bedrooms/1.5 baths. Interior includes large kitchen with vaulted ceilings, carpet and vinyl flooring. Exterior includes large lot with mature trees, fenced yard and covered porch. Great addition to your rental portfolio. Additional Information: This property is just one out of 105 properties being offered for sale resulting from a US Marshals seizure of Christopher Whitman properties. Don't miss the opportunity to build your rental and/or development portfolio from this rare government sale of real estate.