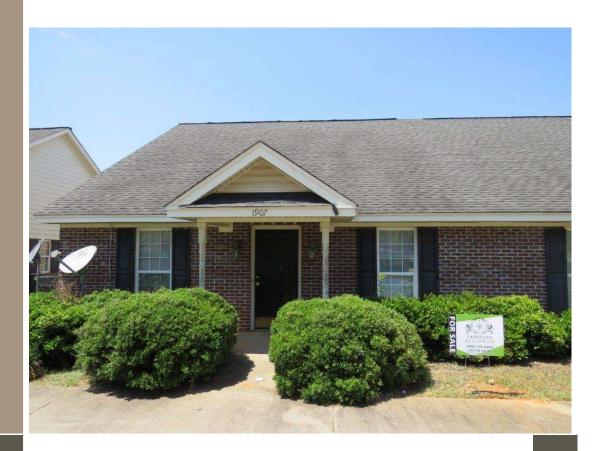

## 1907 Schely Ave. | Albany, GA 31707

**Features Include:** Over 1,300 SF residential rental with 3 bedrooms/2 baths sitting on 0.12 acres. Well maintained landscaping with fenced yard and screened porch. The interior includes an open kitchen, with ceramic tile flooring. Selling one side of the duplex only.

## Contact Office for Price

Year Built Approx. 2004
3 Total Bedroom(s)
2 Total Bath(s)
Approx. 1,316+/- sq. ft.
Forced Air Heat
Air Conditioning
Fenced Back Yard
Ceramic Tile Floors
Lot approx. 0.12 acres
Screened Porch
Fenced Yard
Mature Landscaping