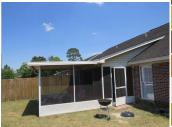

## Contact Office for Price

Year Built Approx. 2004
3 Total Bedroom(s)
2 Total Bath(s)
Approx. 1,316+/- sq. ft.
Forced Air Heat
Air Conditioning
Fenced Back Yard
Ceramic Tile Floors
Lot approx. 0.12 acres
Screened Porch
Fenced Yard
Mature Landscaping

## 1907 Schely Ave. | Albany, GA 31707

**Features Include:** Over 1,300 SF residential rental with 3 bedrooms/2 baths sitting on 0.12 acres. Well maintained landscaping with fenced yard and screened porch. The interior includes an open kitchen, with ceramic tile flooring. Selling one side of the duplex only.