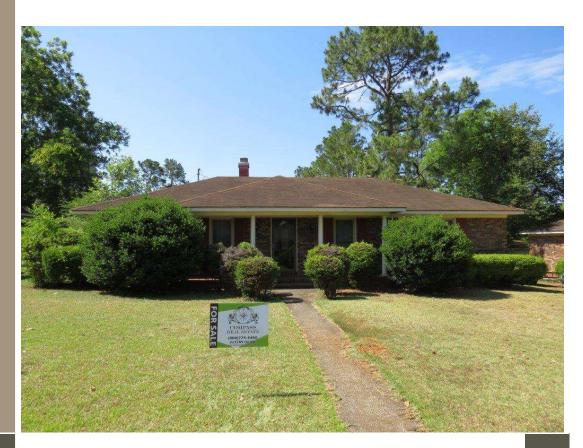

## Contact Office for Price

Single Family Home Year Built Approx. 1972 3 Total Bedroom(s) 2 Total Bath(s) Approx. 1,484 sq. ft. Forced Air Heat Central Air Lot approx. 0.28 Acres Covered Porch Storage Shed Ceramic Tile Floors Attached Carport

## 1,400+ SF Home 3 Beds/2 Baths

## 2816 Reeves Lane | Albany, GA 31721

**Features Include:** 1,400+ SF brick home with 3 bedrooms/2 baths. Interior includes full kitchen with ceramic tile flooring and laminate wood flooring. Exterior includes mature trees with covered porch and attached carport. Great addition to your rental portfolio!