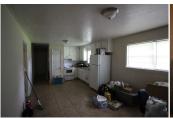

## Contact Office for Information

Single Family Home
Year Built Approx. 1970
3 Total Bedroom(s)
1 Total Bath(s)
Approx. 1,060+/- sq. ft.
Forced Air Heat
Central Air
Lot approx. 21,440 SF
Carport
Partially Fenced
Ceramic Tile Floors

## 2116 Ledo Road | Albany, GA 31707

**Features Include:** Over 1,000 SF in this charming home. 3 bedroom/1 bath with ceramic tile floors. Large yard with mature trees and partially fenced. Includes single car carport. Complete with low maintenance metal roof.