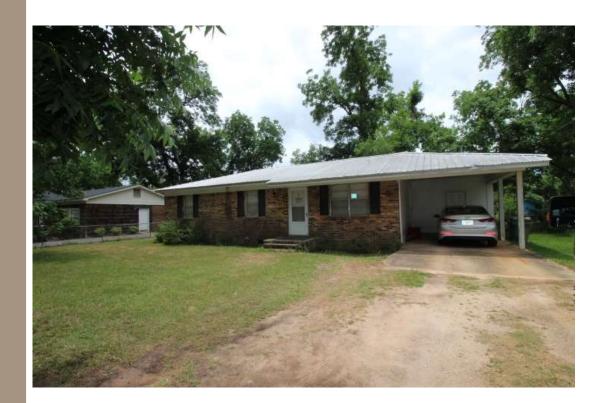

## Contact Office for Information

Single Family Home
Year Built Approx. 1970
3 Total Bedroom(s)
1 Total Bath(s)
Approx. 1,060+/- sq. ft.
Forced Air Heat
Central Air
Lot approx. 21,440 SF
Carport
Partially Fenced
Ceramic Tile Floors

## 1,000+ SF Brick Home 3 Bed/1 Bath

## 2116 Ledo Road | Albany, GA 31707

**Features Include:** Over 1,000 SF in this charming home. 3 bedroom/1 bath with ceramic tile floors. Large yard with mature trees and partially fenced. Includes single car carport. Complete with low maintenance metal roof.