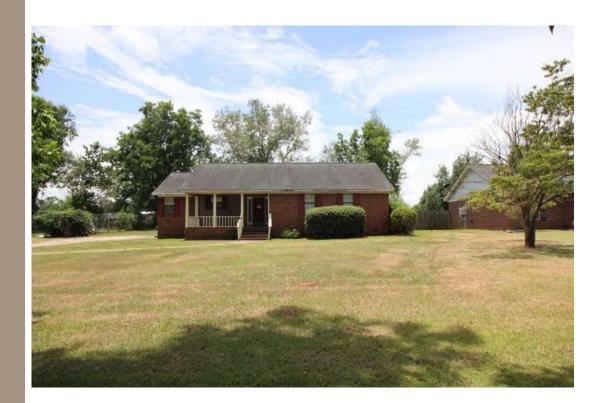

## 1,500+ SF Brick Home 3 Bed/2 Bath

## 115 Marlow Lane | Albany, GA 31721

**Features Include:** 1,555 SF single family brick home on a 21,780+/- SF lot. Mature trees with and landscaping with large partially fenced yard and covered porch. The interior includes a large kitchen and vaulted ceilings. Great addition to your rental portfolio