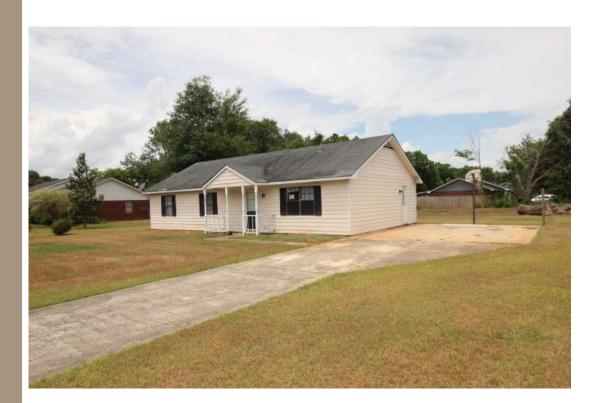

## Contact Office for Price

Single Family Home Year Built Approx. 1989 3 Total Bedroom(s) 2 Total Bath(s) Approx. 1,280+/- sq. ft. Forced Air Heat Central Air All Appliances Remain Lot approx. 15,720 SF Large Lot Separate Dining Ceramic Tile Floors

## 1,200+ SF Home 3 Bedroom/2 Bath

## 102 Clinton Lane | Albany, GA 31763

**Features Include:** 1,200+ SF home with 3 bedrooms/2 baths on large lot. Interior includes full kitchen with ceramic tile flooring. Exterior includes partially fenced yard with covered porch. All appliances remain! Additional Information: This property is just one out of 105 properties being offered for sale resulting from a US Marshals seizure of Christopher Whitman properties. Don't miss the opportunity to build your rental and/or development portfolio from this rare government sale of real estate.