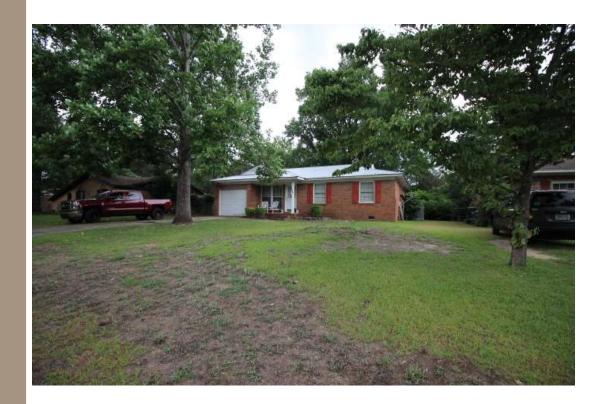

## 1,200+ SF Brick Home

## 121 Lee Dr. | Leesburg, GA 31763

**Features Include:** 1,200+ SF brick with metal roof. Interior includes open kitchen with tile and hardwood floors. Exterior includes mature trees, fenced yard and screened-in porch with single car garage. Great addition to your rental portfolio.