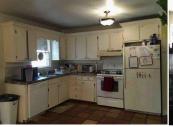

## 121 Lee Dr. | Leesburg, GA 31763

**Features Include:** 1,200+ SF brick with metal roof. Interior includes open kitchen with tile and hardwood floors. Exterior includes mature trees, fenced yard and screened-in porch with single car garage. Great addition to your rental portfolio.