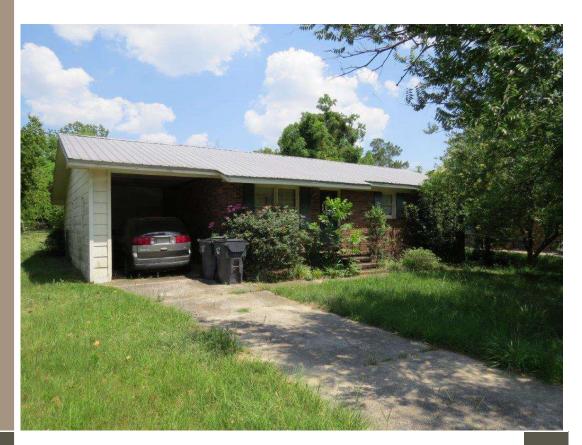

## Contact Office for Price

Single Family Home Year Built Approx. 1968 3 Total Bedroom(s) 1 Total Bath(s) Approx. 1,040+/- sq. ft. Forced Air Heat Central Air Covered Porch Lot approx. 0.27 acres Fencing Carport Hardwood Floors

## 1,000+ SF Home 3 Bedroom/1 Bath

## 126 Donna Drive | Sylvester, GA 31791

Features Include: 1,000+ SF home with brick exterior and 3 Beds/1 Bath. Interior includes Hardwood and tile flooring with large kitchen. Exterior includes mature trees, fenced yard and covered porch. Great addition to your rental portfolio! Additional Information: This property is just one out of 105 properties being offered for sale resulting from a US Marshals seizure of Christopher Whitman properties. Don't miss the opportunity to build your rental and/or development portfolio from this rare government sale of real estate.